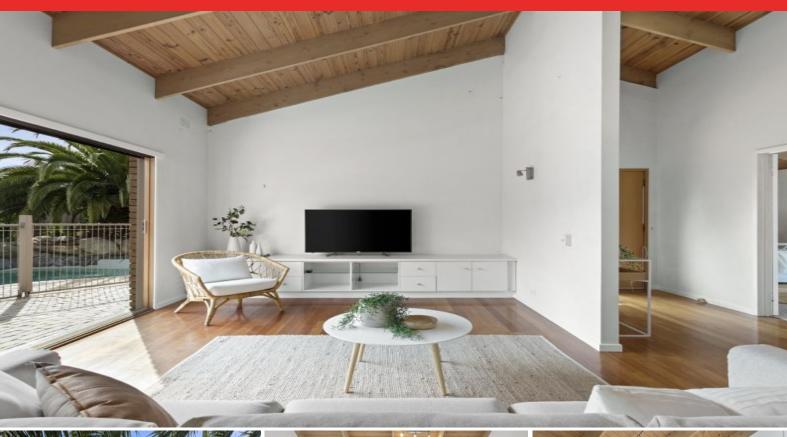

## Oasis In The Church Estate

Perfectly timed for summer fun, this light and airy home has a laid back coastal vibe with a d?cor that combines crisp whites with the warmth of solid wood flooring and soaring timber lined ceilings. Lots of glazing lets the light pour in and allows for an effortless flow to outdoor living.