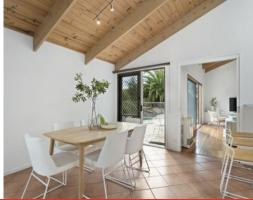

Outside is for winding down and relaxing with undercover dining, sunny sheltered decks and a low maintenance garden. A freestanding workshop/studio is an added bonus.

The generous 673m? (approx) site offers potential to extend the footprint if needed and spectacular views are a possibility with the addition of a second storey (all STCA).