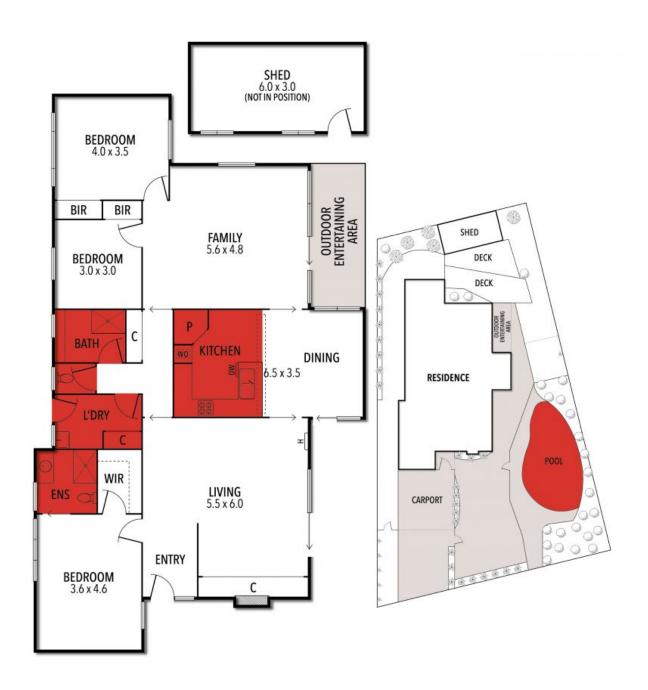

## 17 SARABANDE CRESCENT, TORQUAY

THE ABOVE PLAN IS AN ARTIST'S IMPRESSION ONLY, IT INCLUDES ELEMENTS THAT ARE FOR DISPLAY PURPOSES ONLY AND MAY NOT BE TO SCALE. LANDSCAPING SHOWN IS INDICATIVE ONLY. DIMENSIONS ARE APPROXIMATE.