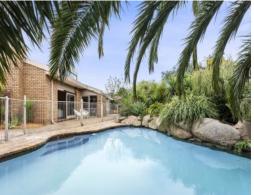

Outside is for winding down and relaxing with undercover dining, sunny sheltered decks and a low maintenance garden. A freestanding workshop/studio is an added bonus.

The generous 673m? (approx) site offers potential to extend the footprint if needed and spectacular views are a possibility with the addition of a second storey (all STCA).