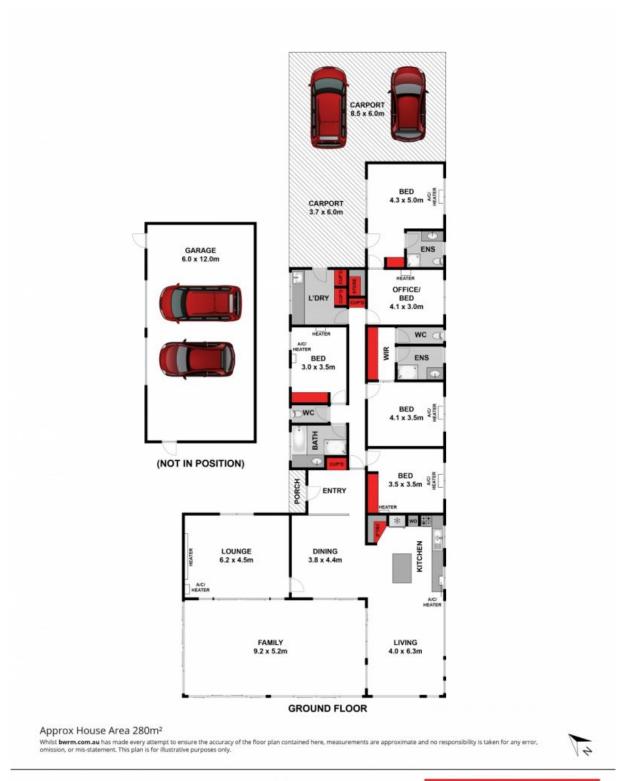

The concrete driveway leads down to the home, where the feeling of privacy is absolute. Inside, you'll love that the picturesque landscape is captured through every window.

Two additional bedrooms with built-in robes, versatile 5th bedroom/study, main bathroom, separate toilet, and laundry complete the layout.

You'll be in comfort all year long thanks to six split-system air conditioners, electric heaters to all bedrooms, and ceiling fans throughout. Other features include double-glazed windows, CCTV security system, internal and external alarm system, and a remote-controlled