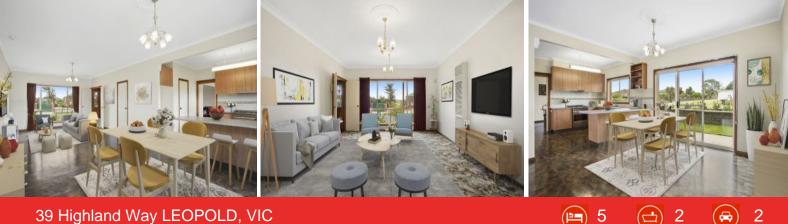

#### Family Living On Half an Acre!

Occupying an impressive 2189m2 (approx.) parcel of land, this home takes spacious family living to a whole new level!

Set in a peaceful pocket of Leopold, you can enjoy living within walking distance to public transport, Leopold Sportsmans Club, and the Bellarine Rail Trail. Easy access to Leopold Primary School and the Leopold Community Hub makes this an ideal location for families, while the nearby Gateway Plaza provides you with all of your shopping and dining needs. Just jump on the Portarlington Highway, and you'll soon be in the heart of Geelong or exploring the Bellarine Peninsula.

The laundry and powder room complete the lower level.

If you've been searching for spacious family living both inside and out, then this home will be at the top of your list! Inspect ASAP!

| Price:         | \$760,000 - \$820,000 |
|----------------|-----------------------|
| Property Type: | House                 |
| Land:          | 2189 m2               |