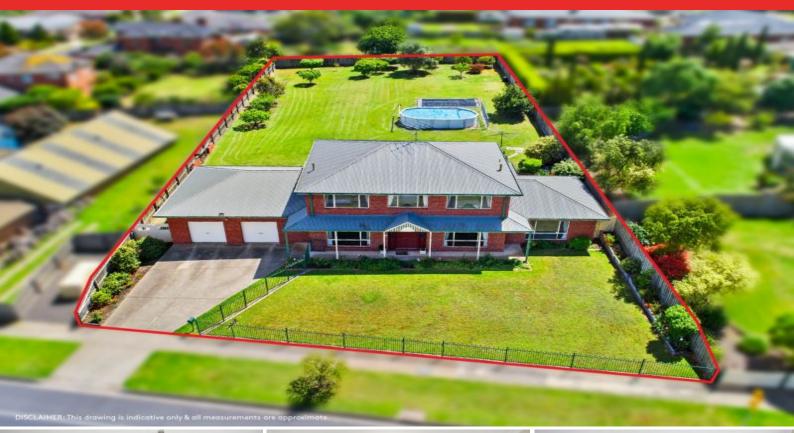

#### Family Living On Half an Acre!

Occupying an impressive 2189m2 (approx.) parcel of land, this home takes spacious family living to a whole new level!

Set in a peaceful pocket of Leopold, you can enjoy living within walking distance to public transport, Leopold Sportsmans Club, and the Bellarine Rail Trail. Easy access to Leopold Primary School and the Leopold Community Hub makes this an ideal location for families, while the nearby Gateway Plaza provides you with all of your shopping and dining needs. Just jump on the Portarlington Highway, and you'll soon be in the heart of Geelong or exploring the Bellarine Peninsula.

The laundry and powder room complete the lower level.

If you've been searching for spacious family living both inside and out, then this home will be at the top of your list! Inspect ASAP!

| Price:         | \$760,000 - \$820,000 |
|----------------|-----------------------|
| Property Type: | House                 |
| Land:          | 2189 m2               |