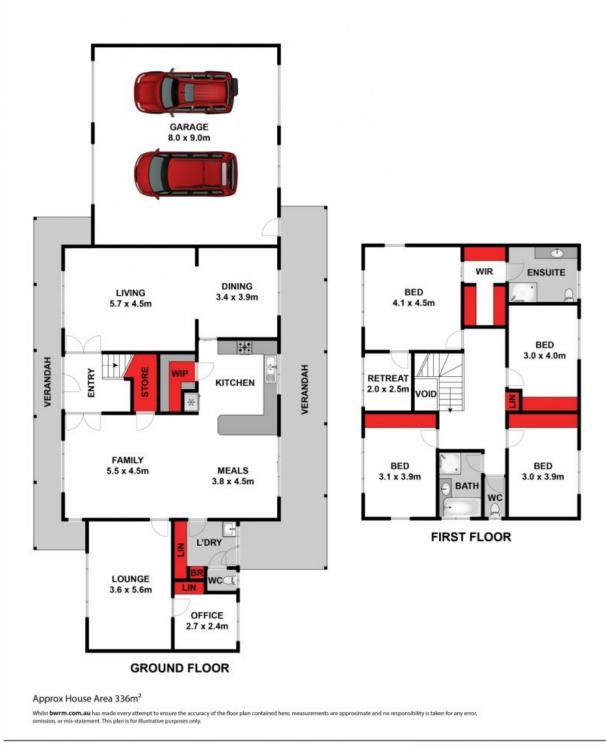

#### Family Living On Half an Acre!

Occupying an impressive 2189m2 (approx.) parcel of land, this home takes spacious family living to a whole new level!

Set in a peaceful pocket of Leopold, you can enjoy living within walking distance to public transport, Leopold Sportsmans Club, and the Bellarine Rail Trail. Easy access to Leopold Primary School and the Leopold Community Hub makes this an ideal location for families, while the nearby Gateway Plaza provides you with all of your shopping and dining needs. Just jump on the Portarlington Highway, and you'll soon be in the heart of Geelong or exploring the Bellarine Peninsula.

The laundry and powder room complete the lower level.

If you've been searching for spacious family living both inside and out, then this home will be at the top of your list! Inspect ASAP!

| Price:         | \$760,000 - \$820,000 |
|----------------|-----------------------|
| Property Type: | House                 |
| Land:          | 2189 m2               |