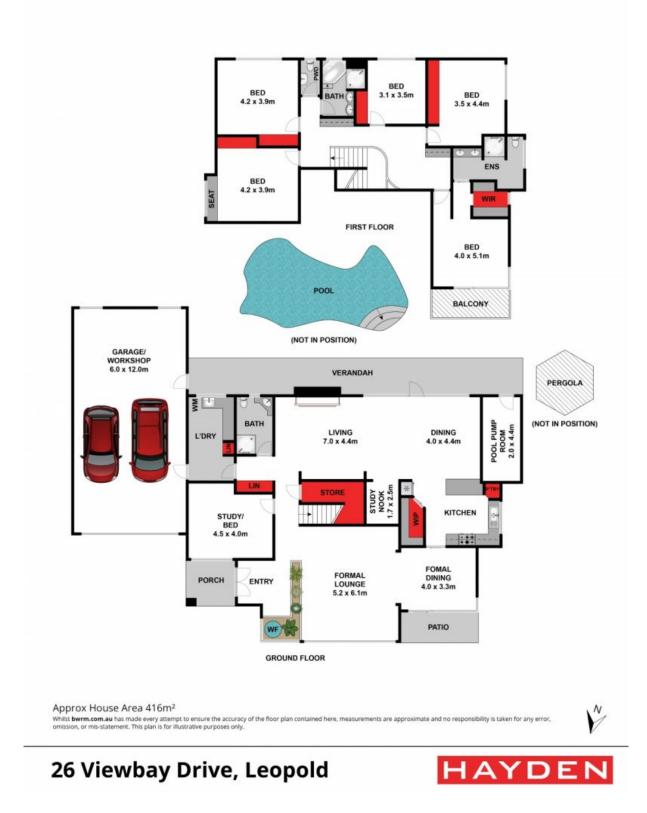

The kitchen exudes elegance with stone benchtops, walk-in pantry, and quality stainless steel appliances (Miele dishwasher, SMEG 900mm oven/gas hob, Qasair rangehood). The office, bathroom, and large laundry complete the lower level.

Upstairs, the Master Bedroom is graced with a private balcony that captures views over the sparkling bay waters and You Yangs. The walk-in robe leads to the en suite, which features a single vanity, shower, and toilet. Four additional large bedrooms with built-in robes (one with window seat) share close access to the powder room and main bathroom with spa ba