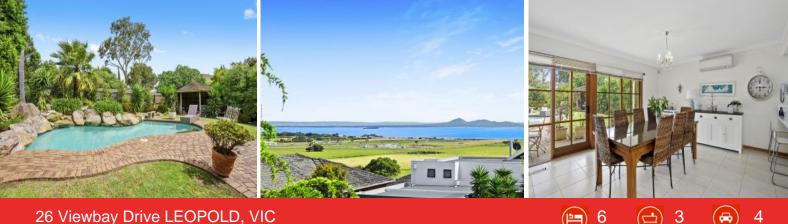

## A Home With A Heart!

Boasting a spacious layout, north-facing bay views, and a gorgeous backyard with swimming pool, this home puts the elements in place for terrific family living!

As soon as you step inside, you'll love the sense of flow and openness this home creates. Leadlight windows grace the double door entrance, while a raked ceiling oozes character and makes a statement of the winding staircase and upper level.

The kitchen exudes elegance with stone benchtops, walk-in pantry, and quality stainless steel appliances (Miele dishwasher, SMEG 900mm oven/gas hob, Qasair rangehood). The office, bathroom, and large laundry complete the lower level.

Upstairs, the Master Bedroom is graced with a private balcony that captures views over the sparkling bay waters and You Yangs. The walk-in robe leads to the en suite, which features a single vanity, shower, and toilet. Four additional large bedrooms with built-in robes (one with window seat) share close access to the powder room and main bathroom with spa ba