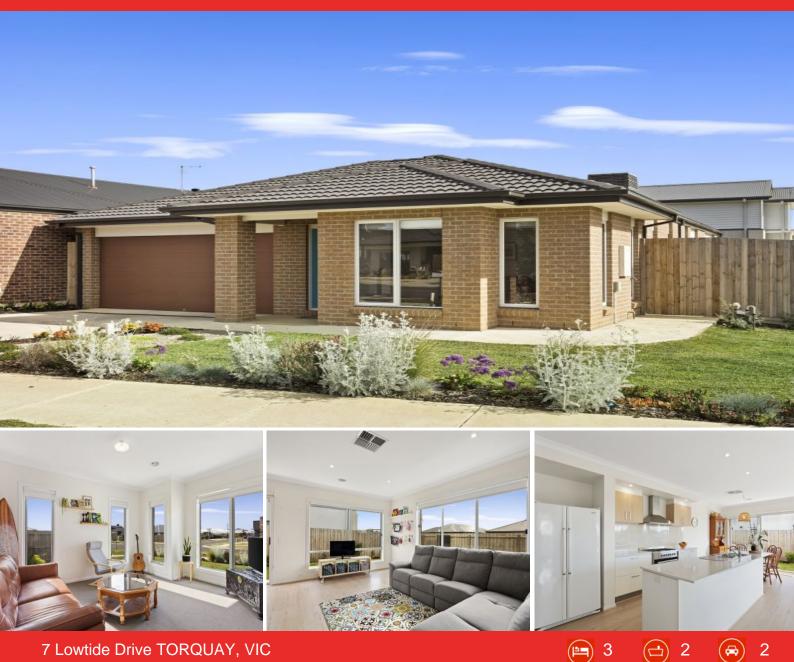

## 7 Lowtide Drive TORQUAY, VIC

#### Happy Surf Coast Living

The neutral d?cor has a contemporary feel and would complement any style. Extra features include high ceilings, ducted heating and evaporative cooling throughout; ample storage; and a double internal access garage.

\$690,000 - \$720,000 Price: Property Type: House

7 Lowtide Drive

TORQUAY, VIC