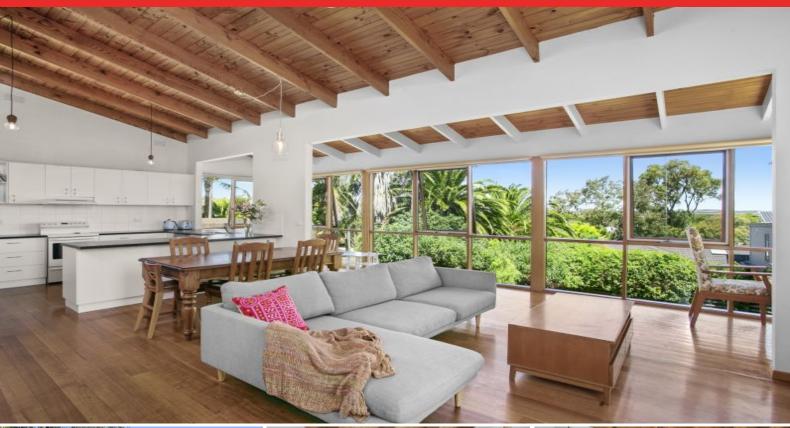

## Light-filled Treehouse with Views to the Bluff

The seventies revived! Earthy tones are the colour palette throughout this ample, light-filled home in Ocean Grove with views across the Barwon Heads bluff and ocean.

It is no secret that the real estate game is in the midst of a seventies revival. Original features still on show with this residence include raked high ceilings, oversized windows, wood panelling, timber slats and exposed beams, blended into an on-trend tri-level property with natural flow and character throughout.