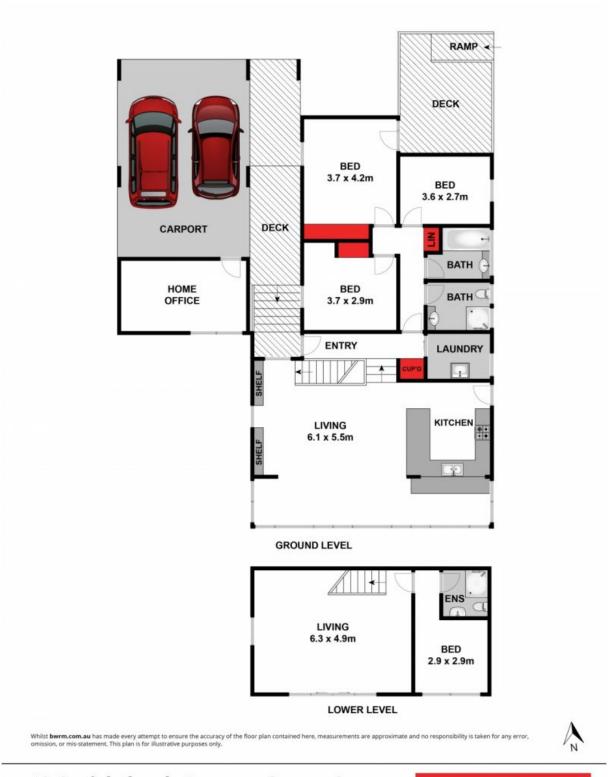

## 10 Cruickshank Avenue OCEAN GROVE, VIC

4

3

## Light-filled Treehouse with Views to the Bluff

The seventies revived! Earthy tones are the colour palette throughout this ample, light-filled home in Ocean Grove with views across the Barwon Heads bluff and ocean.

It is no secret that the real estate game is in the midst of a seventies revival. Original features still on show with this residence include raked high ceilings, oversized windows, wood panelling, timber slats and exposed beams, blended into an on-trend tri-level property with natural flow and character throughout.