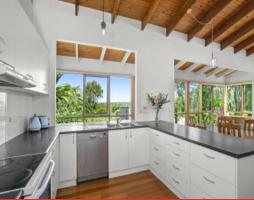

It is no secret that the real estate game is in the midst of a seventies revival. Original features still on show with this residence include raked high ceilings, oversized windows, wood panelling, timber slats and exposed beams, blended into an on-trend tri-level property with natural flow and character throughout.