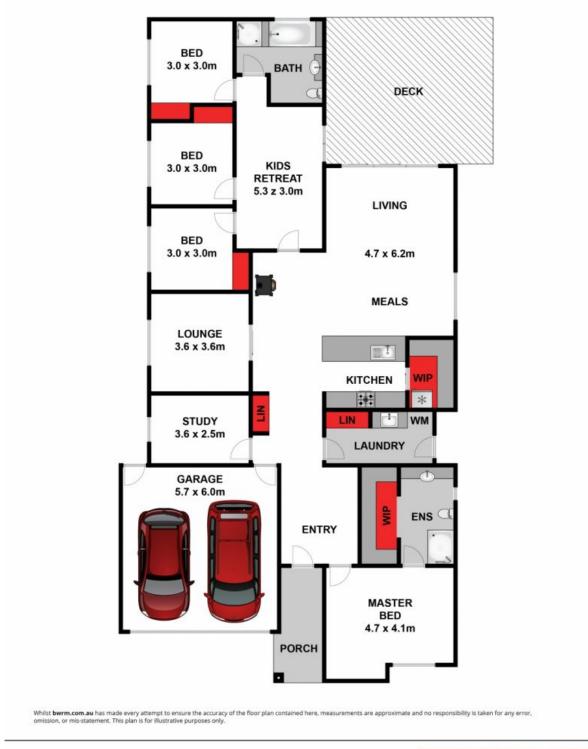

A king-size master sits off a wide entrance with an en suite and impressive walk-in robe. The in vogue colour palette starts here and flows throughout with grey tones, black highlights and timber accents.

Walking distance to your Friday night go-to with Mr Grubbs, an easy access onto the road into Geelong, playground nearby, close to beaches, schools and new shopping centre soon to

| Price:         | \$680,000 - \$730,000 |
|----------------|-----------------------|
| Property Type: | House                 |
| Land:          | 560 m2                |