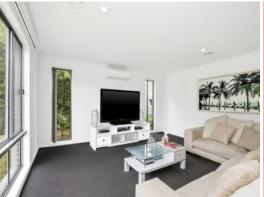

With two living rooms, one study and an alfresco zone at your disposal there is plenty of choice for entertaining and day-to-day comfort for the entire family.

The open-plan hub is at the centre of the residence with a dining and kitchen equipped with modern appliances including a 900mm oven, five-burner stove top, built-in pantry and breakfast bar. Take the party outdoors to an extensive deck that houses a built-in barbecue, bench seating and an established lawn for satisfying the need for a game of backyard crick