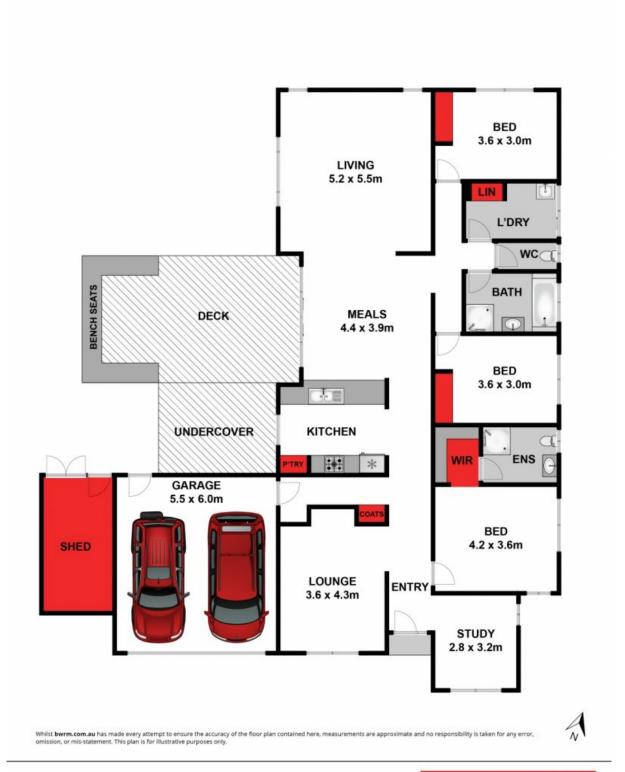

With two living rooms, one study and an alfresco zone at your disposal there is plenty of choice for entertaining and day-to-day comfort for the entire family.

The open-plan hub is at the centre of the residence with a dining and kitchen equipped with modern appliances including a 900mm oven, five-burner stove top, built-in pantry and breakfast bar. Take the party outdoors to an extensive deck that houses a built-in barbecue, bench seating and an established lawn for satisfying the need for a game of backyard crick