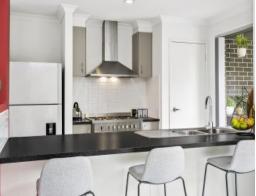

With two living rooms, one study and an alfresco zone at your disposal there is plenty of choice for entertaining and day-to-day comfort for the entire family.

The open-plan hub is at the centre of the residence with a dining and kitchen equipped with modern appliances including a 900mm oven, five-burner stove top, built-in pantry and breakfast bar. Take the party outdoors to an extensive deck that houses a built-in barbecue, bench seating and an established lawn for satisfying the need for a game of backyard crick