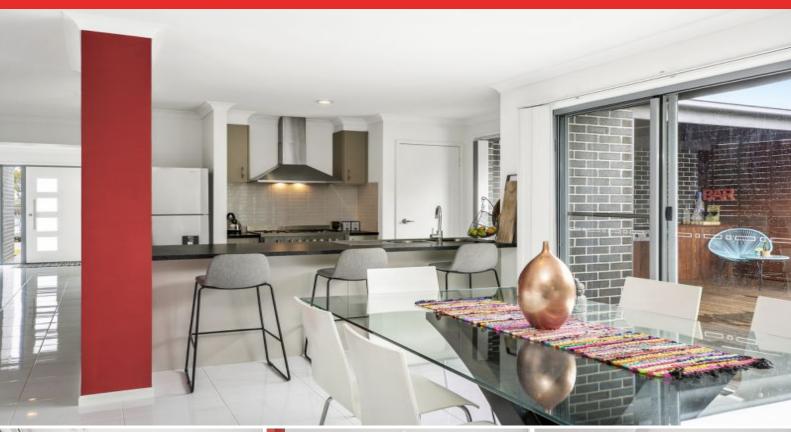

With two living rooms, one study and an alfresco zone at your disposal there is plenty of choice for entertaining and day-to-day comfort for the entire family.

The open-plan hub is at the centre of the residence with a dining and kitchen equipped with modern appliances including a 900mm oven, five-burner stove top, built-in pantry and breakfast bar. Take the party outdoors to an extensive deck that houses a built-in barbecue, bench seating and an established lawn for satisfying the need for a game of backyard crick