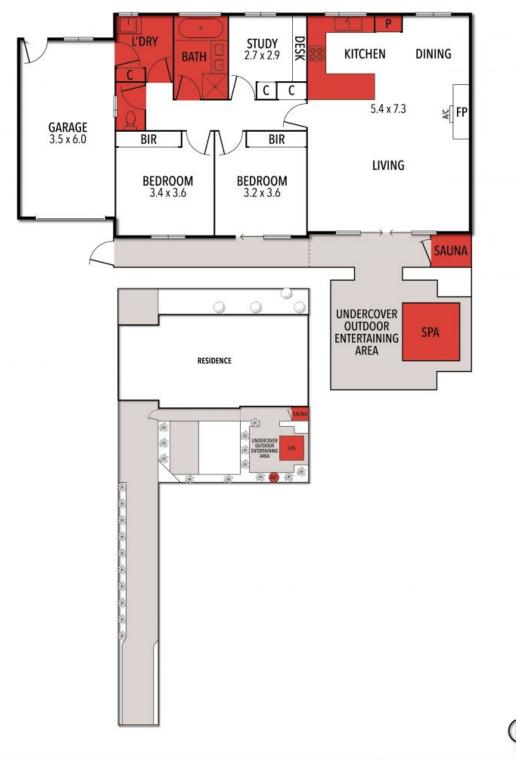

## 2/12 LOCH ARD DRIVE, TORQUAY

THE ABOVE PLAN IS AN ARTIST'S IMPRESSION ONLY, IT INCLUDES ELEMENTS THAT ARE FOR DISPLAY PURPOSES ONLY AND MAY NOT BE TO SCALE. LANDSCAPING SHOWN IS INDICATIVE ONLY. DIMENSIONS ARE APPROXIMATE.