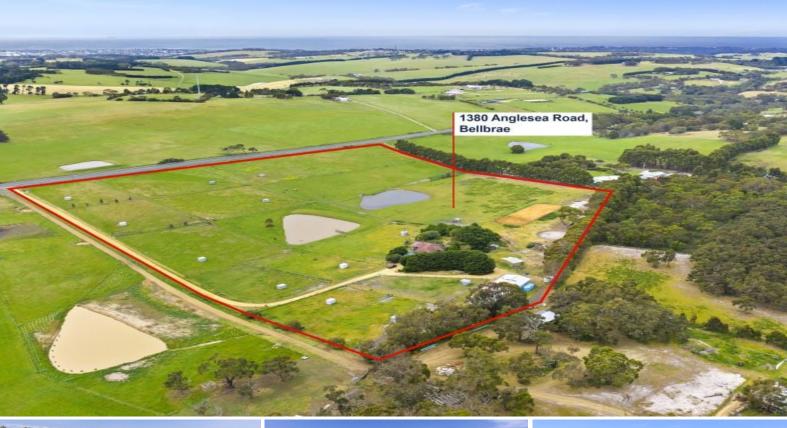

1380 Anglesea Road BELLBRAE, VIC

4

2

## Horse Haven

Private Inspections Welcome - By Appointment Only Briona Park is an established horse farm situated on 26 acres of rolling pasture on the outskirts of the Bellbrae township, some 5 kms from Torquay. Offering 18 paddocks of varying size, complete with electric fencing, shelters and automatic water, fed directly from two large dams. A further two indoor stables, a day yard and a 60m x 20m fenced arena, make this the ideal set up for the horse enthusiast.

Price: Contact Agent
Property Type: Acreage/Semi-Rural
Land: 10 Hectares