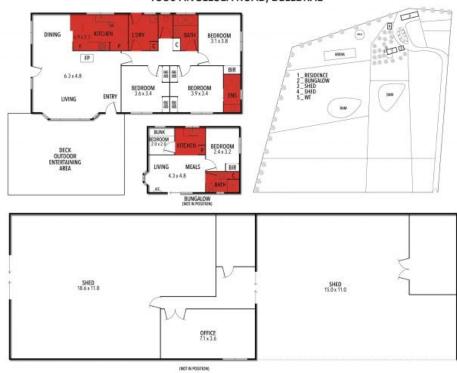

## 1380 ANGLESEA ROAD, BELLBRAE

THE ABOVE PLAN IS AN ARTIST'S IMPRESSION ONLY, IT INCLUDES ELEMENTS THAT ARE FOR DISPLAY PURPOSES ONLY AND MAY NOT BE TO SCALE. LANDSCAPING SHOWN IS INDICATIVE ONLY. DIMENSIONS ARE APPROXIMATE.