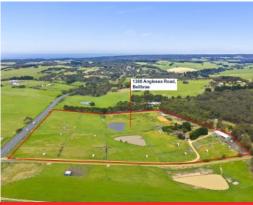

## Horse Haven

Private Inspections Welcome - By Appointment Only Briona Park is an established horse farm situated on 26 acres of rolling pasture on the outskirts of the Bellbrae township, some 5 kms from Torquay. Offering 18 paddocks of varying size, complete with electric fencing, shelters and automatic water, fed directly from two large dams. A further two indoor stables, a day yard and a 60m x 20m fenced arena, make this the ideal set up for the horse enthusiast.

Price: Contact Agent
Property Type: Acreage/Semi-Rural
Land: 10 Hectares