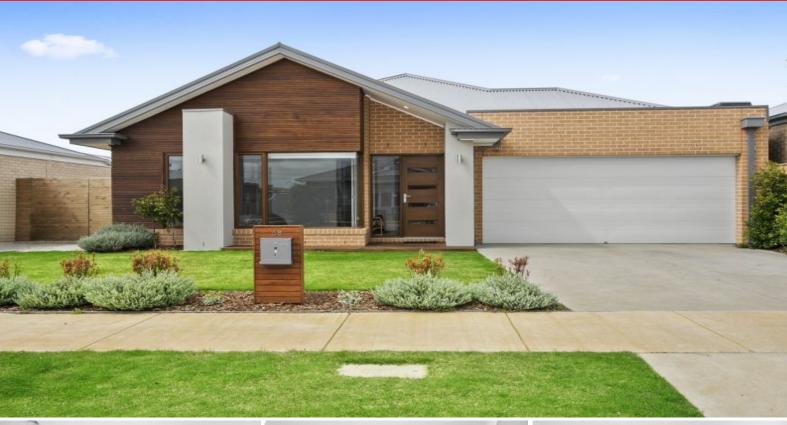

58 Janelle Way OCEAN GROVE, VIC

4

## Modern, Coastal and Functional Living

A perfect mixture of modern, coastal and functional living. Perfect for families, this stylish 4 bedroom property emits a relaxing and welcoming vibe. Built just over 12 months ago, the immaculately presented north facing home is located in the popular Kingston Estate, and is just minutes from the newly opened shopping village. Light and bright with neutral tones throughout, the open plan design features 2 separate living areas, creating excellent formal and casual zones or that sought after second space for kids. The kitchen features a large walk in pantry, generous bench space and 900mm oven/stove stop, making it the perfect space for entertaining and family! The 4 spacious bedrooms all have built -in-robes including the sun drenched master bedroom with walk in robe and ensuite with double vanity. The open plan living area flows off the kitchen and onto an alfresco area, looking out onto the rear garden which has plenty of room for the 4 legged friends or backyard cricket. The house is strategically placed on the block allowing side access through double gates for the boat/trailer or caravan. Other notable features include ducted heating and cooling for year round comfort, remote DLUG, block out blinds and TV points in all rooms. Walking tracks and bike paths are close and the spectacular Ocean Grove heaches and sporting of