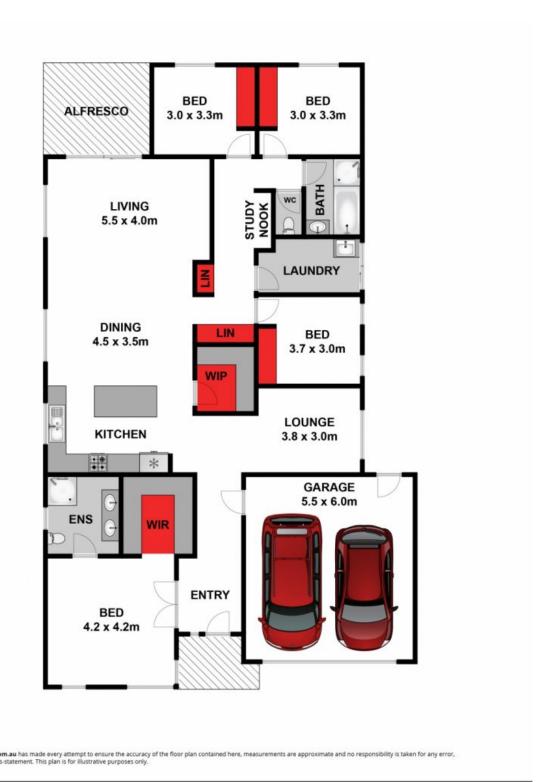

## Modern, Coastal and Functional Living

A perfect mixture of modern, coastal and functional living. Perfect for families, this stylish 4 bedroom property emits a relaxing and welcoming vibe. Built just over 12 months ago, the immaculately presented north facing home is located in the popular Kingston Estate, and is just minutes from the newly opened shopping village. Light and bright with neutral tones throughout, the open plan design features 2 separate living areas, creating excellent formal and casual zones or that sought after second space for kids. The kitchen features a large walk in pantry, generous bench space and 900mm oven/stove stop, making it the perfect space for entertaining and family! The 4 spacious bedrooms all have built -in-robes including the sun drenched master bedroom with walk in robe and ensuite with double vanity. The open plan living area flows off the kitchen and onto an alfresco area, looking out onto the rear garden which has plenty of room for the 4 legged friends or backyard cricket. The house is strategically placed on the block allowing side access through double gates for the boat/trailer or caravan. Other notable features include ducted heating and cooling for year round comfort, remote DLUG, block out blinds and TV points in all rooms. Walking tracks and bike paths are close and the spectacular Ocean Grove heaches and sporting of