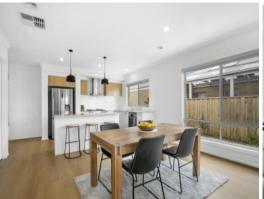

## Modern, Coastal and Functional Living

A perfect mixture of modern, coastal and functional living. Perfect for families, this stylish 4 bedroom property emits a relaxing and welcoming vibe. Built just over 12 months ago, the immaculately presented north facing home is located in the popular Kingston Estate, and is just minutes from the newly opened shopping village. Light and bright with neutral tones throughout, the open plan design features 2 separate living areas, creating excellent formal and casual zones or that sought after second space for kids. The kitchen features a large walk in pantry, generous bench space and 900mm oven/stove stop, making it the perfect space for entertaining and family! The 4 spacious bedrooms all have built -in-robes including the sun drenched master bedroom with walk in robe and ensuite with double vanity. The open plan living area flows off the kitchen and onto an alfresco area, looking out onto the rear garden which has plenty of room for the 4 legged friends or backyard cricket. The house is strategically placed on the block allowing side access through double gates for the boat/trailer or caravan. Other notable features include ducted heating and cooling for year round comfort, remote DLUG, block out blinds and TV points in all rooms. Walking tracks and bike paths are close and the spectacular Ocean Grove heaches and sporting of