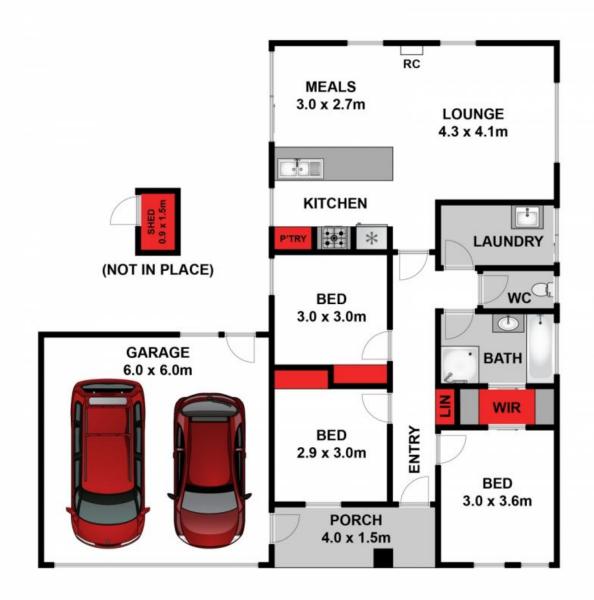

**Land:** 429 m2

**HAYDEN** 

**Jenny Dries** 

(03) 5250 1666

jennyd@haydenoceangrove.com.

Approx House Area 136m<sup>2</sup>

Whilst burm.com.au has made every attempt to ensure the accuracy of the floor plan contained here, measurements are approximate and no responsibility is taken for any error, ornission, or mis-statement. This plan is for full substative purposes only.