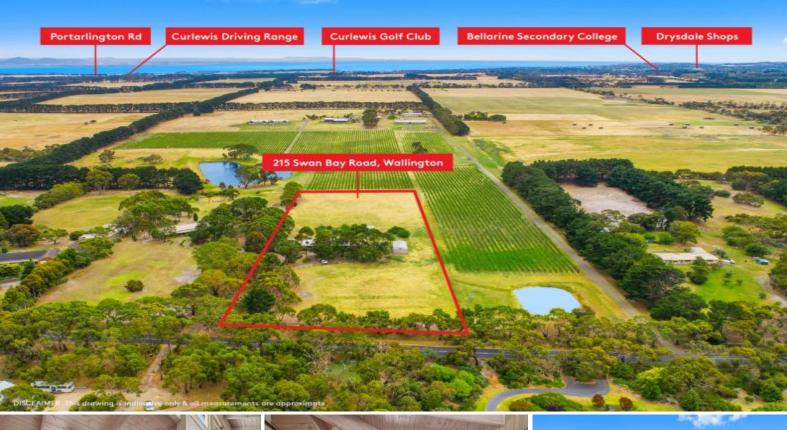

211-219 Swan Bay Road WALLINGTON, VIC

4

## Passive Solar Design Mud Brick Home On 4.8 Acres

Bordering the McGlashan's Wallington Estate, this property presents a fantastic opportunity upon approx. 4.8 acres! Two large paddocks will instantly appeal to hobby farmers, while this superb location is ideal for setting up a bespoke restaurant or Airbnb (STCA)!

With the neighbouring vineyards surrounding the north and eastern sides of the property, you'll fall in love with this idyllic outlook - imagine entertaining loved ones in your very own backyard with a view like that!