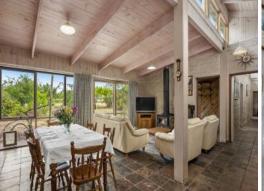

The spacious Master Bedroom boasts external access, a walk-in robe, and en suite. Three additional bedrooms are complete with built-in robes. The generous study, main bathroom, powder room, and laundry complete the layout.