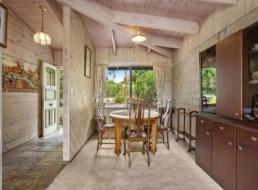

The spacious Master Bedroom boasts external access, a walk-in robe, and en suite. Three additional bedrooms are complete with built-in robes. The generous study, main bathroom, powder room, and laundry complete the layout.