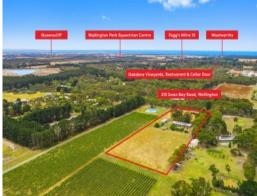

211-219 Swan Bay Road WALLINGTON, VIC

4

## Passive Solar Design Mud Brick Home On 4.8 Acres

Bordering the McGlashan's Wallington Estate, this property presents a fantastic opportunity upon approx. 4.8 acres! Two large paddocks will instantly appeal to hobby farmers, while this superb location is ideal for setting up a bespoke restaurant or Airbnb (STCA)!

With the neighbouring vineyards surrounding the north and eastern sides of the property, you'll fall in love with this idyllic outlook - imagine entertaining loved ones in your very own backyard with a view like that!