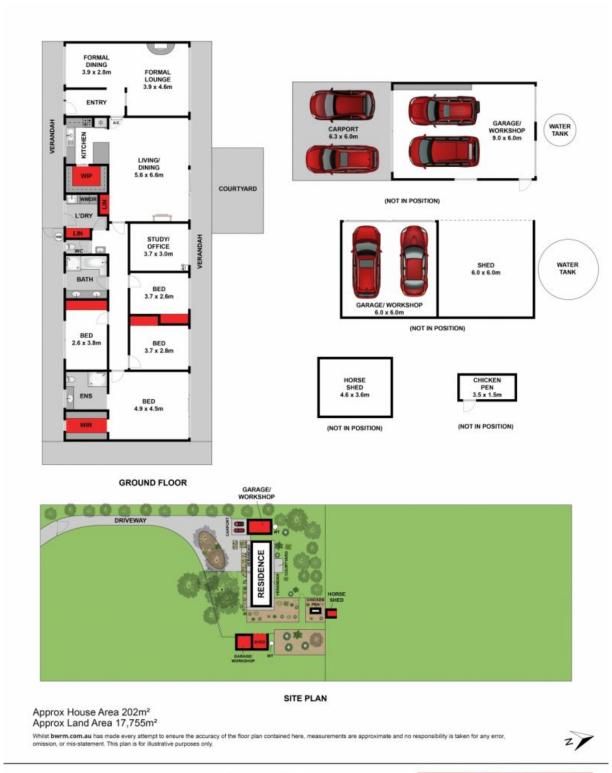

## Passive Solar Design Mud Brick Home On 4.8 Acres

Bordering the McGlashan's Wallington Estate, this property presents a fantastic opportunity upon approx. 4.8 acres! Two large paddocks will instantly appeal to hobby farmers, while this superb location is ideal for setting up a bespoke restaurant or Airbnb (STCA)!

The spacious Master Bedroom boasts external access, a walk-in robe, and en suite. Three additional bedrooms are complete with built-in robes. The generous study, main bathroom, powder room, and laundry complete the layout.

With this property, the possibilities are truly endless! Inspect without delay!

 Price:
 \$1,100,000 - \$1,150,000

 Property Type:
 Acreage/Semi-Rural

 Land:
 1.96 Hectares