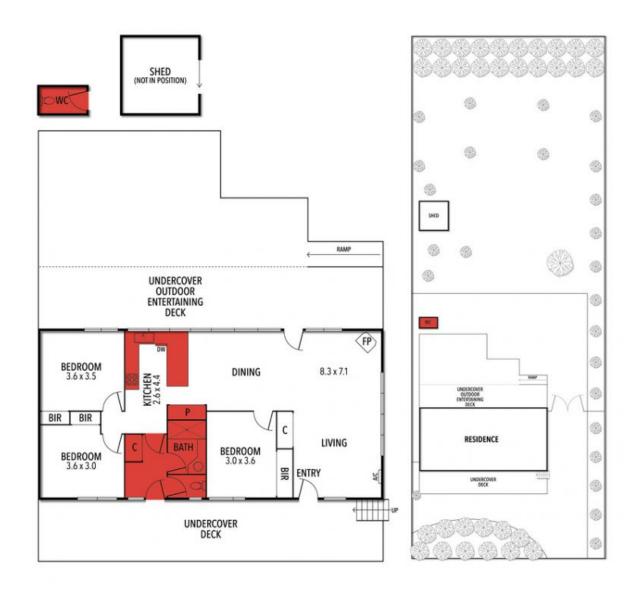

## 7 TENTH AVENUE, ANGLESEA

THE ABOVE PLAN IS AN ARTIST'S IMPRESSION ONLY, IT INCLUDES ELEMENTS THAT ARE FOR DISPLAY PURPOSES ONLY AND MAY NOT BE TO SCALE. LANDSCAPING SHOWN IS INDICATIVE ONLY. DIMENSIONS ARE APPROXIMATE.