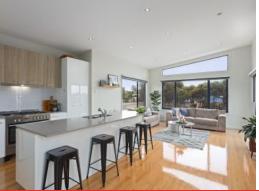

## Award Winning Development With Views

Surprisingly spacious, this featured filled townhouse occupies one of the most premium positions in this award winning complex.

Offered over two levels, upstairs is all about light filled open plan living and the expansive outlook that includes sea views. The contemporary kitchen in this generous space has ample storage and workspace and features stainless appliances and Caesarstone benches. A spacious master suite with en-suite, walk in robe and private balcony is also on this level.