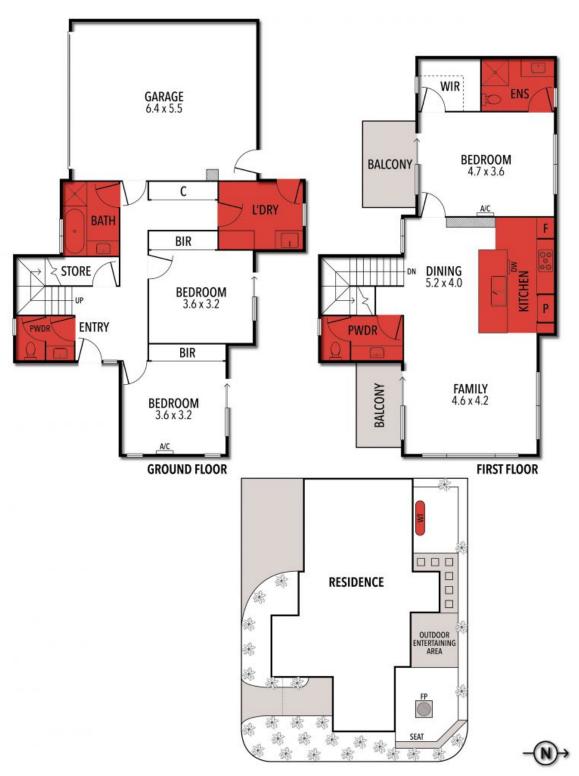

## 4/2 ETON ROAD, TORQUAY

THE ABOVE PLAN IS AN ARTIST'S IMPRESSION ONLY, IT INCLUDES ELEMENTS THAT ARE FOR DISPLAY PURPOSES ONLY AND MAY NOT BE TO SCALE. LANDSCAPING SHOWN IS INDICATIVE ONLY. DIMENSIONS ARE APPROXIMATE.