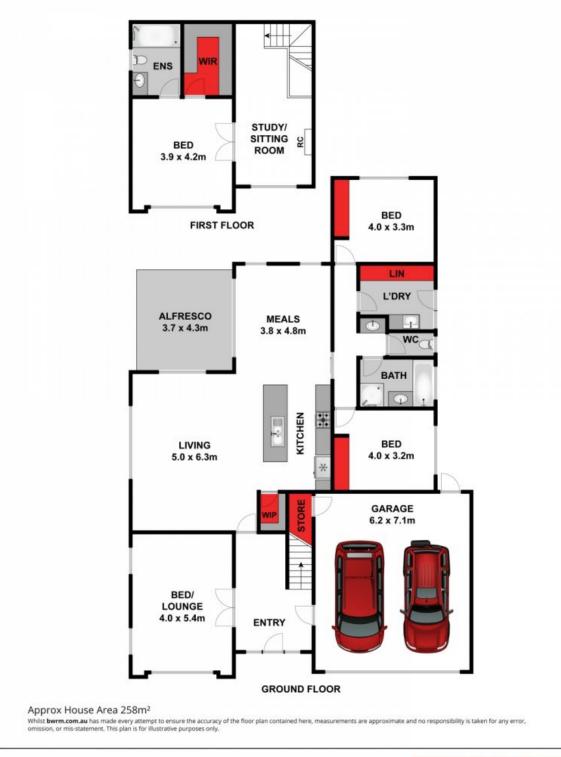

The kitchen features black stone benchtops, a large walk-in pantry, and an island bench/breakfast bar. Stainless steel appliances include a dishwasher and 900mm oven, gas hob, and canopy rangehood.

The secure backyard provides a private play space for young children or pets. A rainwater tank helps to keep the easy-care gardens in tip-top condition. The remote double lock-up garage features internal access, plus access to storage under the staircase. Investors will

| Price:         | \$580,000 - \$610,000 |
|----------------|-----------------------|
| Property Type: | House                 |
| Land:          | 518 m2                |