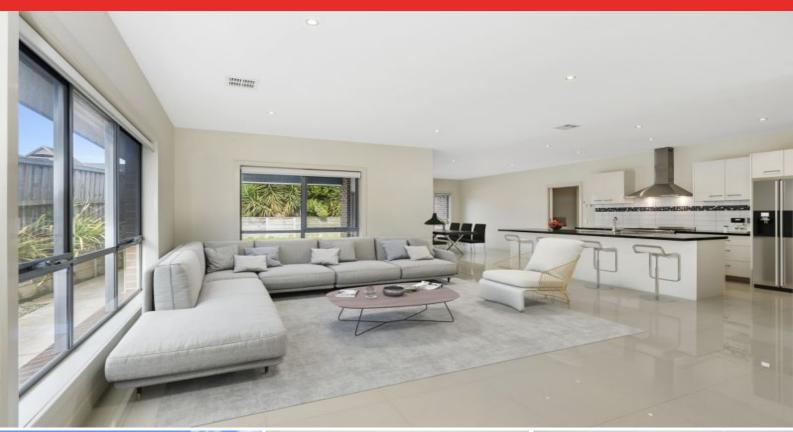

## An Effortless Lifestyle Awaits In Leopold!

Whether you're an astute investor, young family, or simply looking for a low-maintenance lifestyle without compromising on space, this home is the one for you!

The kitchen features black stone benchtops, a large walk-in pantry, and an island bench/breakfast bar. Stainless steel appliances include a dishwasher and 900mm oven, gas hob, and canopy rangehood.

The secure backyard provides a private play space for young children or pets. A rainwater tank helps to keep the easy-care gardens in tip-top condition. The remote double lock-up garage features internal access, plus access to storage under the staircase. Investors will