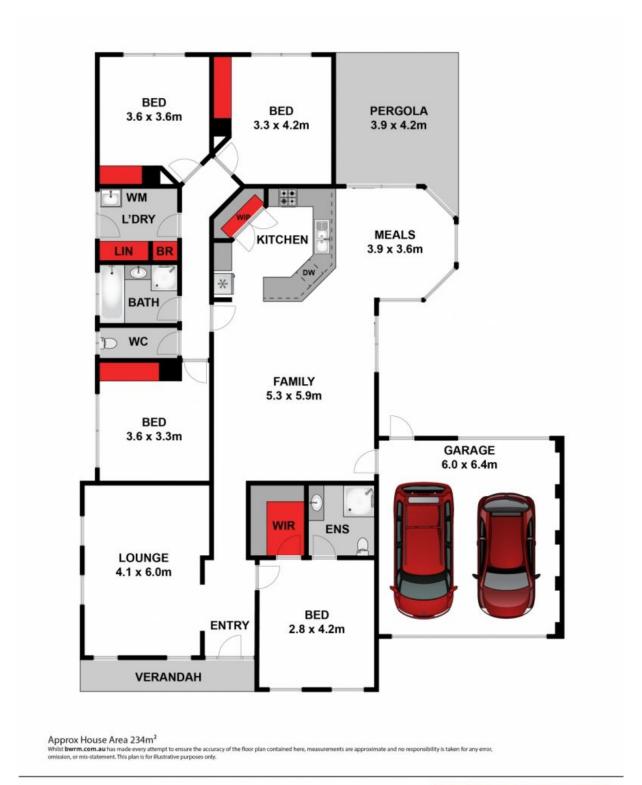

## Your Very Own Secret Garden!

You'll be charmed the moment you lay eyes on this one-owner home! The two living zones create a wealth of space for families, while enchanting gardens grace the private backyard!

Set in a quiet pocket of Leopold, you'll love living within walking distance to the Ash Road shops and Leopold Kindergarten. The expansive Gateway Plaza leaves you spoilt for choice with shopping and dining options, while local sporting grounds and the Gateway Sanctuary inspire the whole family to venture outdoors. Easy access to public transport, Leopold P.S, and the Leopold Community Centre puts the practical elements in place.

The generous kitchen is well equipped with a built-in pantry, Miele dishwasher, and stainless steel F&P pyrolytic oven, gas hob, rangehood. Home to established trees and beautiful gardens, the secure backyard provides a leafy oasis for both children and parents to enjoy. The warmer weather will inspire you to relax in the shade with a good book or to even set up a picnic on the lush lawn! The 2100L rainwate