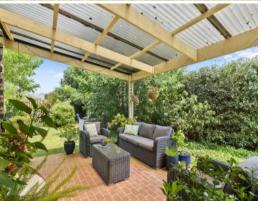

The generous kitchen is well equipped with a built-in pantry, Miele dishwasher, and stainless steel F&P pyrolytic oven, gas hob, rangehood. Home to established trees and beautiful gardens, the secure backyard provides a leafy oasis for both children and parents to enjoy. The warmer weather will inspire you to relax in the shade with a good book or to even set up a picnic on the lush lawn! The 2100L rainwate