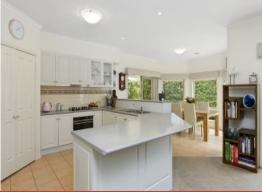

The generous kitchen is well equipped with a built-in pantry, Miele dishwasher, and stainless steel F&P pyrolytic oven, gas hob, rangehood. Home to established trees and beautiful gardens, the secure backyard provides a leafy oasis for both children and parents to enjoy. The warmer weather will inspire you to relax in the shade with a good book or to even set up a picnic on the lush lawn! The 2100L rainwate