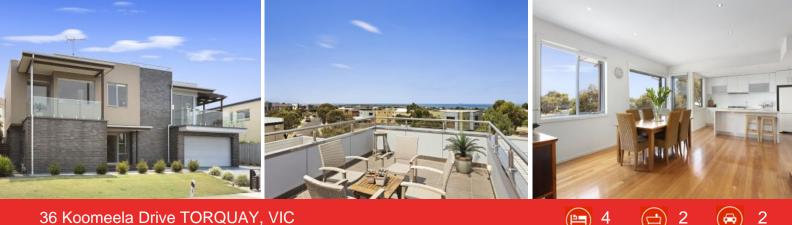

### HAYDEN





#### Coastal Haven With Views

Downstairs features two large bedrooms with built in robes; a family sized bathroom; and a study. A second living zone provides a flexible space for overflow accommodation or a fourth bedroom if required. A large deck provides additional outdoor living and overlooks an easy care landscaped garden. There is extensive storage throughout the home and also in the double internal access garage. Off street parking for the boat or caravan is a welcome bonus.

| Price:         | \$1,025,000 |
|----------------|-------------|
| Property Type: | House       |
| Land:          | 705 m2      |

# HAYDEN

## Hayden Real EstateBen Smith

Torquay samh@hayden.com.au 0423050825 bens@hayden.com.au

# **36 KOOMEELA DRIVE, TORQUAY**



N

THE ABOVE PLAN IS AN ARTIST'S IMPRESSI