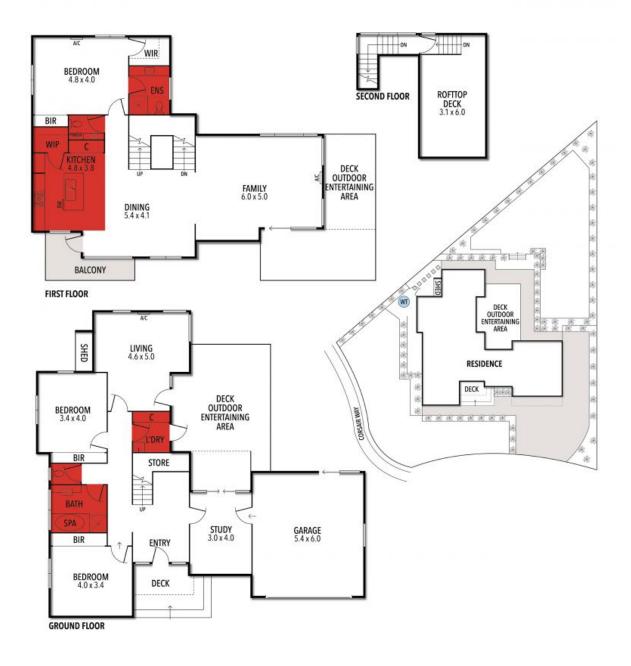

#### Coastal Haven With Views

Downstairs features two large bedrooms with built in robes; a family sized bathroom; and a study. A second living zone provides a flexible space for overflow accommodation or a fourth bedroom if required. A large deck provides additional outdoor living and overlooks an easy care landscaped garden. There is extensive storage throughout the home and also in the double internal access garage. Off street parking for the boat or caravan is a welcome bonus.

# **36 KOOMEELA DRIVE, TORQUAY**

N

THE ABOVE PLAN IS AN ARTIST'S IMPRESSION ONLY, IT INCLUDES ELEMENTS THAT ARE FOR DISPLAY PURPOSES ONLY AND MAY NOT BE TO SCALE. LANDSCAPING SHOWN IS INDICATIVE ONLY. DIMENSIONS ARE APPROXIMATE.