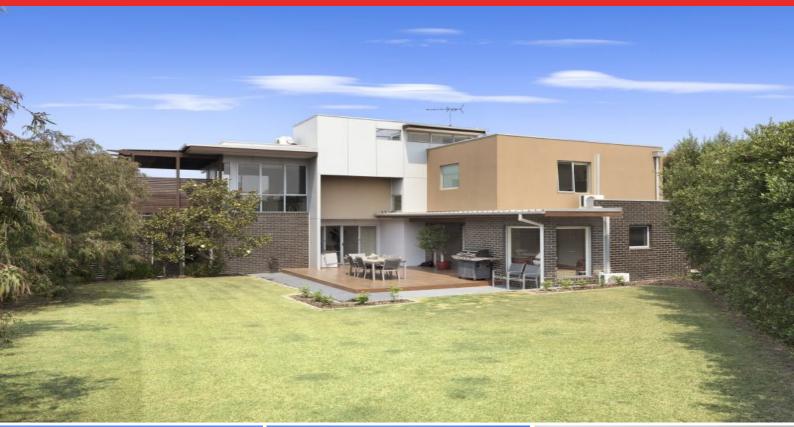

#### Coastal Haven With Views

Downstairs features two large bedrooms with built in robes; a family sized bathroom; and a study. A second living zone provides a flexible space for overflow accommodation or a fourth bedroom if required. A large deck provides additional outdoor living and overlooks an easy care landscaped garden. There is extensive storage throughout the home and also in the double internal access garage. Off street parking for the boat or caravan is a welcome bonus.