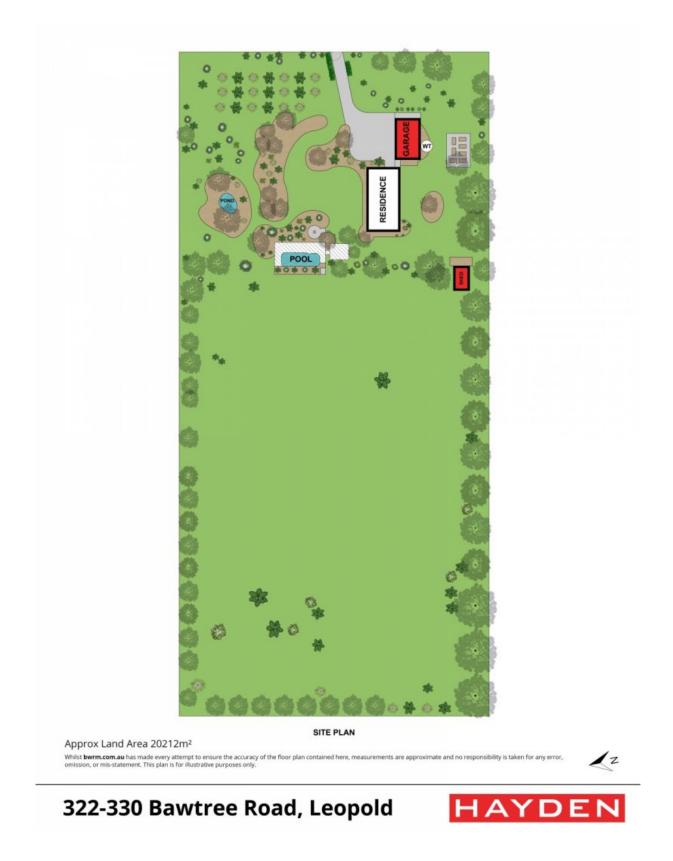

## A Rural Retreat Awaits In Leopold!

Set upon approx. 5 acres, this property has something to impress everyone! From picturesque gardens and a swimming pool, to a four-car shed and four paddocks, you'll need to act swiftly to secure this ultimate lifestyle property!

A slow combustion wood heater and split-system air conditioner provide additional comfort.

Outside, exquisite gardens create a wonderful sense of privacy while also zoning the secure grounds into functional areas. Home to a pond, plus a range of beautiful plants including a Queensland Bottle Tree and Silk Tree, every inch of the sprawling gardens will astound. Entertainers will be in their element with the spacious lawn leading to the fire pit and