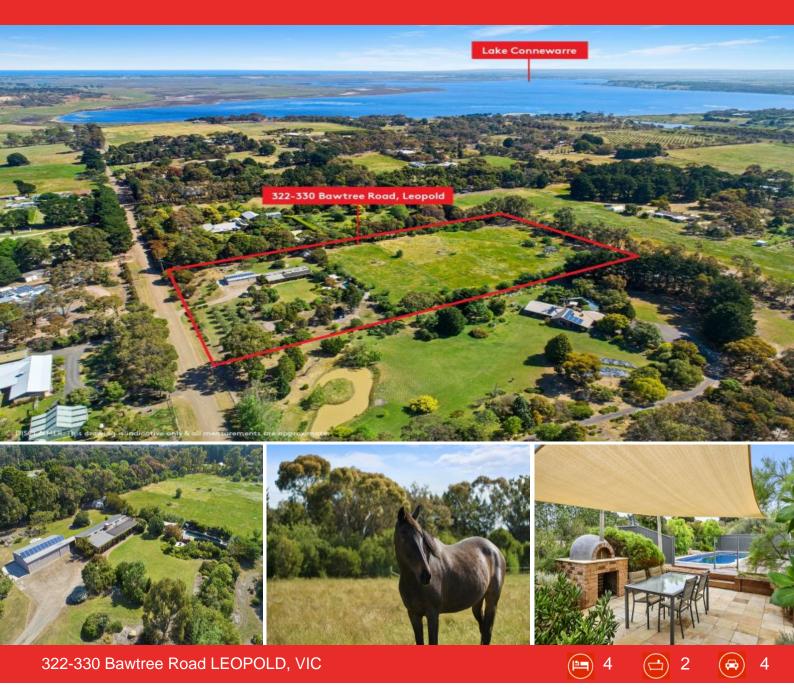

## A Rural Retreat Awaits In Leopold!

Set upon approx. 5 acres, this property has something to impress everyone! From picturesque gardens and a swimming pool, to a four-car shed and four paddocks, you'll need to act swiftly to secure this ultimate lifestyle property!

With the conveniences of Leopold only a short drive away, families will appreciate that they're close to kindergartens, Leopold P.S, and the Gateway Plaza. Lake Connewarre is moments away for outdoor activities, while your weekends will be filled with day trips to the scenic Bellarine Peninsula. To top it all off, the Geelong CBD is within easy reach.

A slow combustion wood heater and split-system air conditioner provide additional comfort.

Outside, exquisite gardens create a wonderful sense of privacy while also zoning the secure grounds into functional areas. Home to a pond, plus a range of beautiful plants including a Queensland Bottle Tree and Silk Tree, every inch of the sprawling gardens will astound. Entertainers will be in their element with the spacious lawn leading to the fire pit and