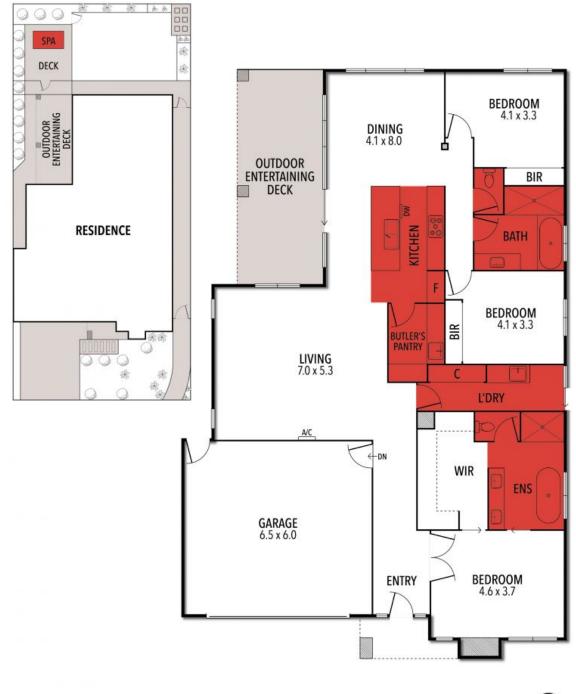

## 14 CRYSTAL WAY, TORQUAY

€N)-

THE ABOVE PLAN IS AN ARTIST'S IMPRESSION ONLY, IT INCLUDES ELEMENTS THAT ARE FOR DISPLAY PURPOSES ONLY AND MAY NOT BE TO SCALE. LANDSCAPING SHOWN IS INDICATIVE ONLY. DIMENSIONS ARE APPROXIMATE.