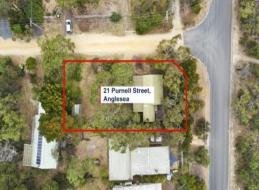

## 21 Purnell Street ANGLESEA, VIC

4

21 Purnell Street presents a rare and affordable entry-level opportunity into a highly desirable seaside locale with scope to renovate or redesign and create your dream home (STCA).

Beachside of the Great Ocean Road, it is perfectly positioned for lifestyle convenience and is a short stroll to clifftop hiking/cycling tracks, family friendly beaches, nearby recreation facilities and Anglesea's boutique shopping village.