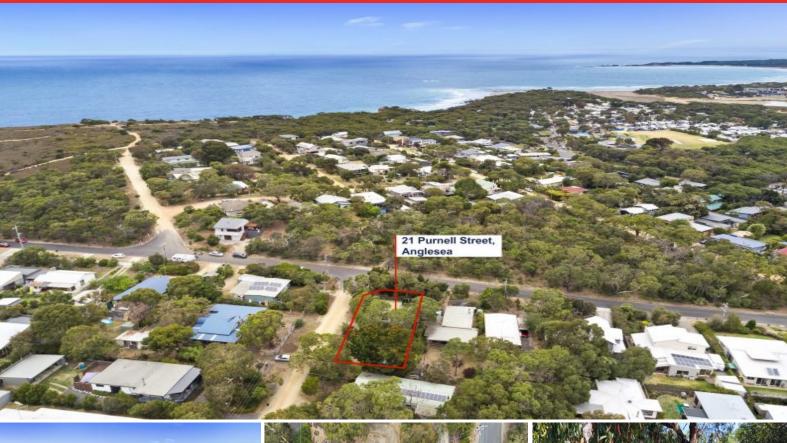

## 21 Purnell Street ANGLESEA, VIC

4

21 Purnell Street presents a rare and affordable entry-level opportunity into a highly desirable seaside locale with scope to renovate or redesign and create your dream home (STCA).

Beachside of the Great Ocean Road, it is perfectly positioned for lifestyle convenience and is a short stroll to clifftop hiking/cycling tracks, family friendly beaches, nearby recreation facilities and Anglesea's boutique shopping village.