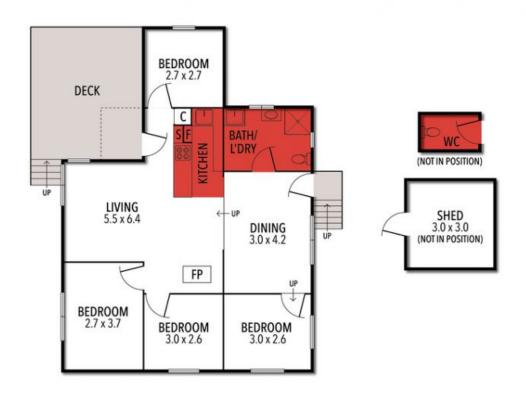

## 21 PURNELL STREET, ANGLESEA

THE ABOVE PLAN IS AN ARTIST'S IMPRESSION ONLY, IT INCLUDES ELEMENTS THAT ARE FOR DISPLAY PURPOSES ONLY AND MAY NOT BE TO SCALE. LANDSCAPING SHOWN IS INDICATIVE ONLY. DIMENSIONS ARE APPROXIMATE.