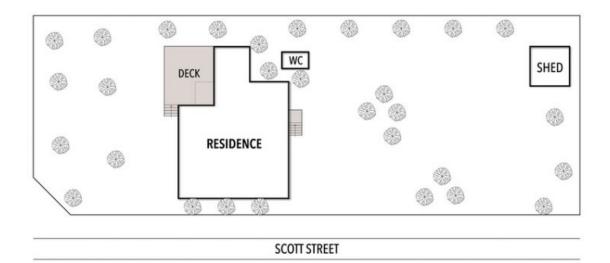

## 21 PURNELL STREET, ANGLESEA

THE ABOVE PLAN IS AN ARTIST'S IMPRESSION ONLY, IT INCLUDES ELEMENTS THAT ARE FOR DISPLAY PURPOSES ONLY AND MAY NOT BE TO SCALE. LANDSCAPING SHOWN IS INDICATIVE ONLY. DIMENSIONS ARE APPROXIMATE.