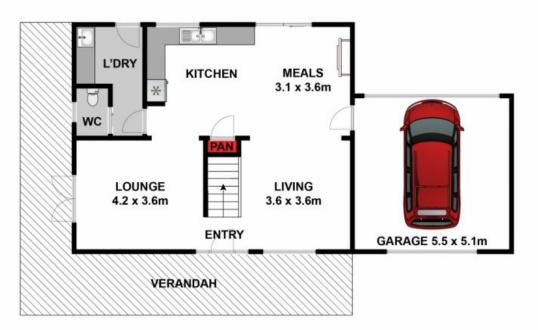

## Karen Purcell

0448510143

karenp@haydenleopold.com.au

LEVEL ONE

**GROUND FLOOR** 

Approx House Area 96m²

Whilst bwrm.com.au has made every attempt to ensure the accuracy of the floor plan contained here, measurements are approximate and no responsibility is taken for any error, omission, or mis-statement. This plan is for fillestrative purposes only.