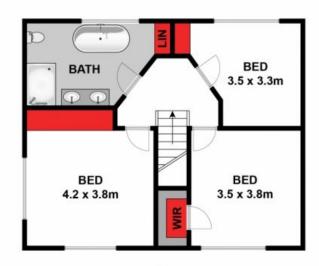

## Karen Purcell

0448510143

karenp@haydenleopold.com.au

LEVEL ONE

**GROUND FLOOR** 

Approx House Area 96m²

Whilst bwrm.com.au has made every attempt to ensure the accuracy of the floor plan contained here, measurements are approximate and no responsibility is taken for any error, omission, or mis-statement. This plan is for fillestrative purposes only.