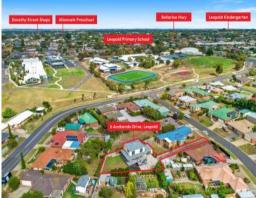

6A Arabando Drive LEOPOLD, VIC



3





## A Hidden Gem In A Convenient Locale!

Sitting proudly on its own title, this property promises easy living on approx. 643m2! The kitchen, bathroom, and laundry have all been beautifully renovated within the last year. Plus, the north-facing backyard will delight those who are seeking low-maintenance living without compromising on outdoor space!

Inside, the interiors are in immaculate condition. Both the lounge and living area unite with the dining/kitchen zone, creating a sense of flow throughout the lower level. With the lounge opening onto the wrap-around deck, you'll love that you can enjoy a cup of tea while overlooking the backyard.

The laundry and separate toilet complete the lower level.

With two of the bedrooms boasting west-facing v