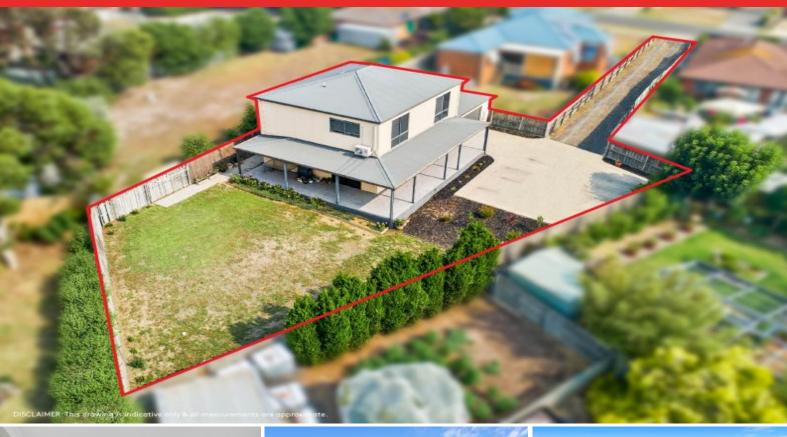

## A Hidden Gem In A Convenient Locale!

Sitting proudly on its own title, this property promises easy living on approx. 643m2! The kitchen, bathroom, and laundry have all been beautifully renovated within the last year. Plus, the north-facing backyard will delight those who are seeking low-maintenance living without compromising on outdoor space!

**Price**: \$475,000 - \$495,000

**Property Type:** House **Land:** 643 m2