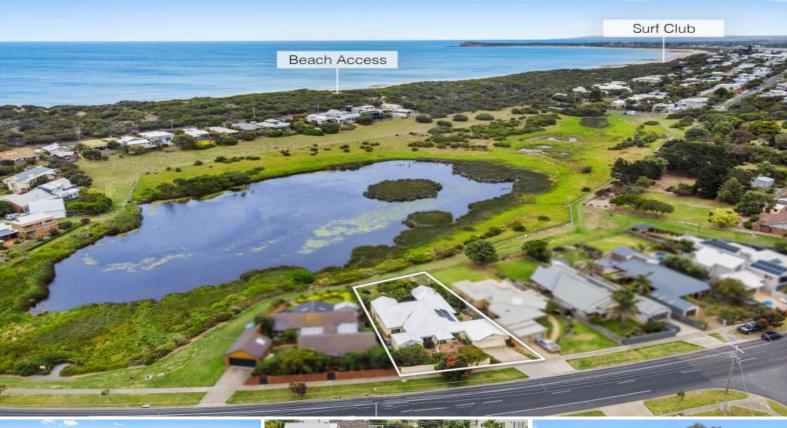

## 24 Emperor Drive OCEAN GROVE, VIC

4

## ?Begola? - A Place Of Many Frogs

Adjoining the wildlife sanctuary of the Begola Wetlands and a leisurely stroll to the fabulous shores of the renowned Ocean Grove Beach, this property represents a very special and exciting opportunity to the appreciative buyer. In a location where homes are so highly sought after yet rarely available, this will excite.

Tightly held, and with unlimited potential, this inspiring property and its incredible location demands attention.

**Price:** \$1,100,000-\$1,200,000

**Property Type:** House **Land:** 798 m2