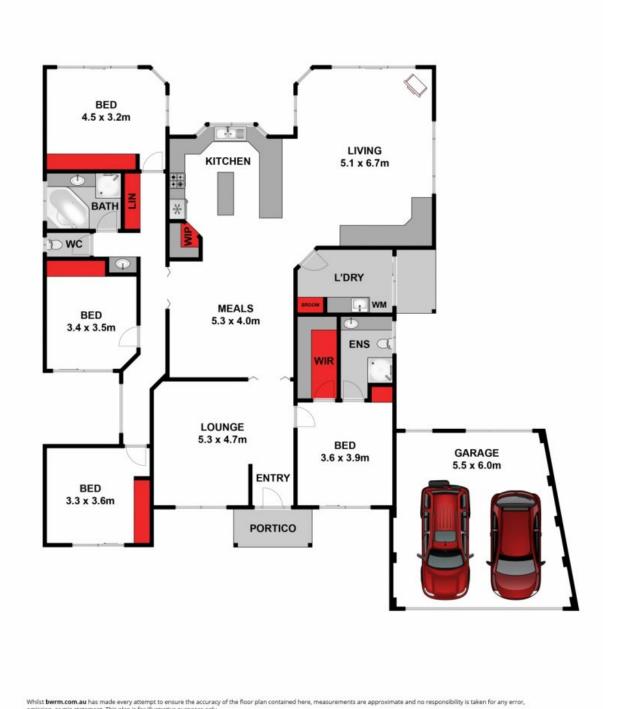

## 24 Emperor Drive OCEAN GROVE, VIC

4

## ?Begola? - A Place Of Many Frogs

Adjoining the wildlife sanctuary of the Begola Wetlands and a leisurely stroll to the fabulous shores of the renowned Ocean Grove Beach, this property represents a very special and exciting opportunity to the appreciative buyer. In a location where homes are so highly sought after yet rarely available, this will excite.

Tightly held, and with unlimited potential, this inspiring property and its incredible location demands attention.

**Price:** \$1,100,000-\$1,200,000

**Property Type:** House **Land:** 798 m2