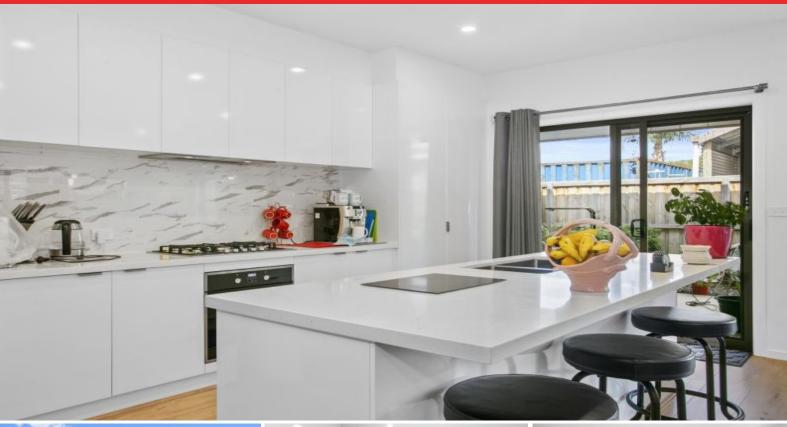

## Low Maintenance Contemporary Townhouse

Bright and breezy, the near new home is effortlessly easy to maintain with a generous floor plan that features open plan living and a contemporary stylish interior. Located at the front of the house, the master bedroom is light and bright and features both a walk in robe and ensuite. Plenty of storage options along the hallway that lead to two further generous sized bedrooms and a modern and stylish central bathroom.