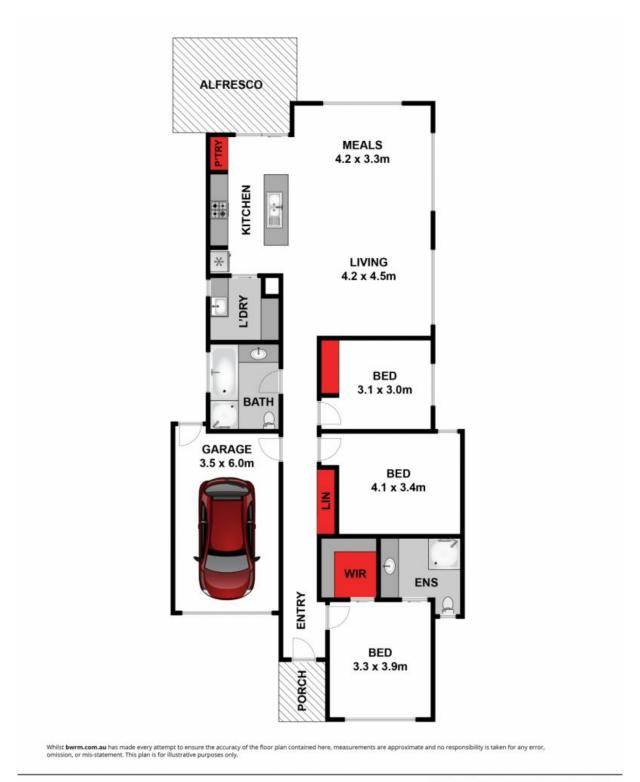

## Low Maintenance Contemporary Townhouse

Bright and breezy, the near new home is effortlessly easy to maintain with a generous floor plan that features open plan living and a contemporary stylish interior. Located at the front of the house, the master bedroom is light and bright and features both a walk in robe and ensuite. Plenty of storage options along the hallway that lead to two further generous sized bedrooms and a modern and stylish central bathroom.