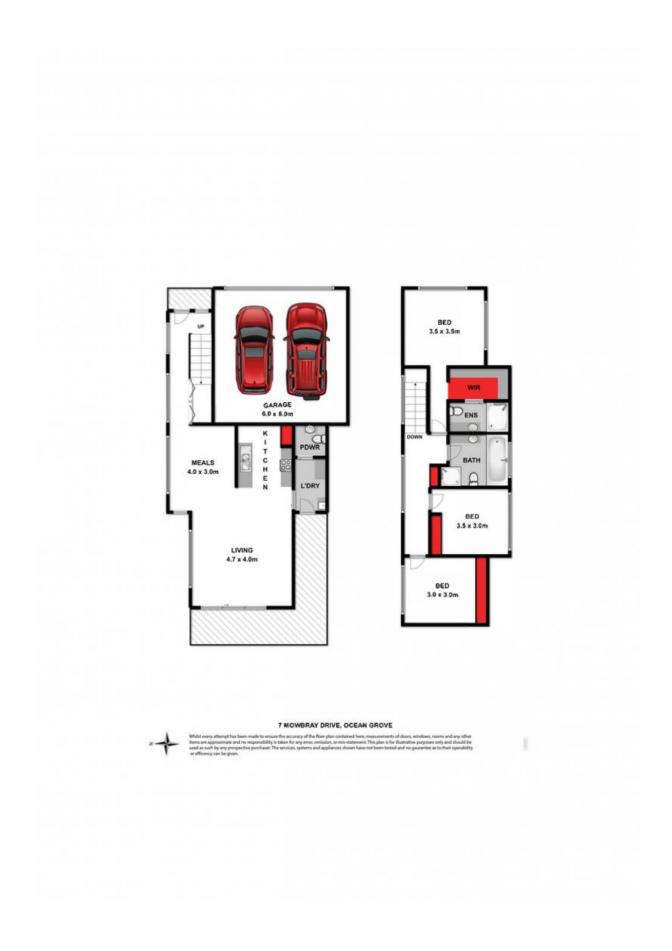

Floor-to-ceiling glazing is a key asset in the kitchen/living hub where north and west facing windows catch the light and merge indoors without. Dining sits within a lovely glazed nook. A glass slider connects living to a private sundrenched patio increasing the open plan footprint. Split system AC assists comfort.

A breakfast bar, pantry with appliance bench and internal garage access ensure functionality in the kitchen. The Asko dishwasher and stainless steel fan forced oven and gas cooktop will please the chef. The laundry is another functional space complete with good storage and access to the backyard. The convenient powder room caps off this attractive level of I