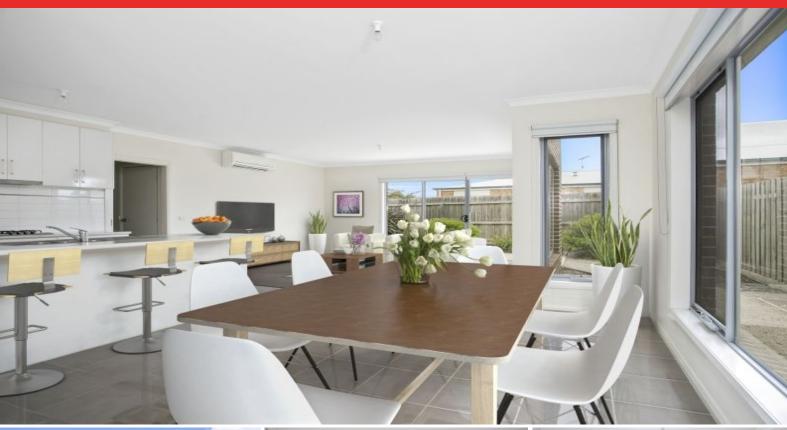

Floor-to-ceiling glazing is a key asset in the kitchen/living hub where north and west facing windows catch the light and merge indoors without. Dining sits within a lovely glazed nook. A glass slider connects living to a private sundrenched patio increasing the open plan footprint. Split system AC assists comfort.

A breakfast bar, pantry with appliance bench and internal garage access ensure functionality in the kitchen. The Asko dishwasher and stainless steel fan forced oven and gas cooktop will please the chef. The laundry is another functional space complete with good storage and access to the backyard. The convenient powder room caps off this attractive level of I