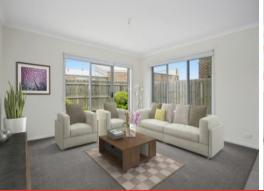

Floor-to-ceiling glazing is a key asset in the kitchen/living hub where north and west facing windows catch the light and merge indoors without. Dining sits within a lovely glazed nook. A glass slider connects living to a private sundrenched patio increasing the open plan footprint. Split system AC assists comfort.