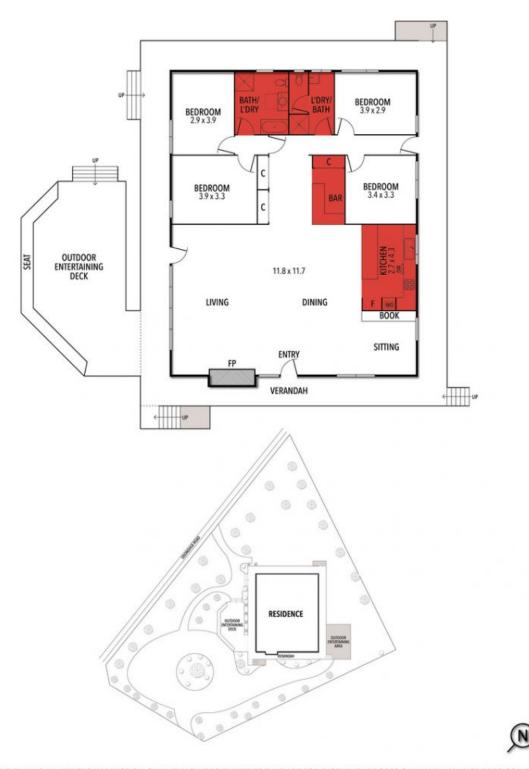

## 45 ELEVENTH AVENUE, ANGLESEA

THE ABOVE PLAN IS AN ARTIST'S IMPRESSION ONLY, IT INCLUDES ELEMENTS THAT ARE FOR DISPLAY PURPOSES ONLY AND MAY NOT BE TO SCALE. LANDSCAPING SHOWN IS INDICATIVE ONLY. DIMENSIONS ARE APPROXIMATE.