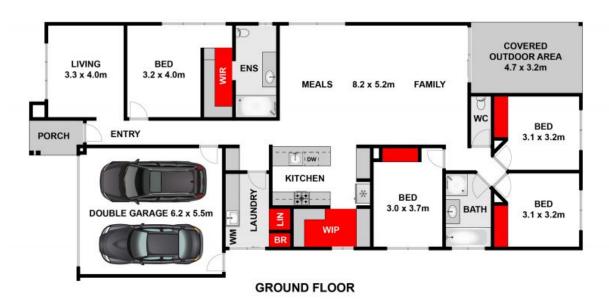

## Contemporary, Stylish And Efficiently Designed

Private Inspections Welcome!

Downsizing, upsizing, or simply looking to enhance your lifestyle; this beautifully finished home offers the flexibility and the comfort to appeal to the most discerning buyer. Set on a 448sqm allotment, the home combines the freedom of a family home, but zoned to offer or reduce space whenever it is needed. It boasts the thoughtful design of the quintessential downsizer, including low maintenance established gardens, single level living, open plan living and a second living space; all in a location that captures the convenience and culture of surf coast living. The home is only a few hundred metres away from the Sands Golf course, so you can enjoy the access & location without the fees; walking distance to the beach, and a short drive to the shopping centre. The property is ideal for those looking for the quality and style of a new home, without having to live through the building process; the peace of mind that there will be no maintenance, and the benefit of a free-flowing design. Thoughtfully planned, and purposely executed to ensure the quality compliments the design, the features include; North facing rear yard, raked ceiling to the entrance to capture the morning sun, 4 spacious bedrooms, master with ensuite, including a double sho

**Price:** \$710,000 - \$740,000

**Property Type:** House **Land:** 448 m2