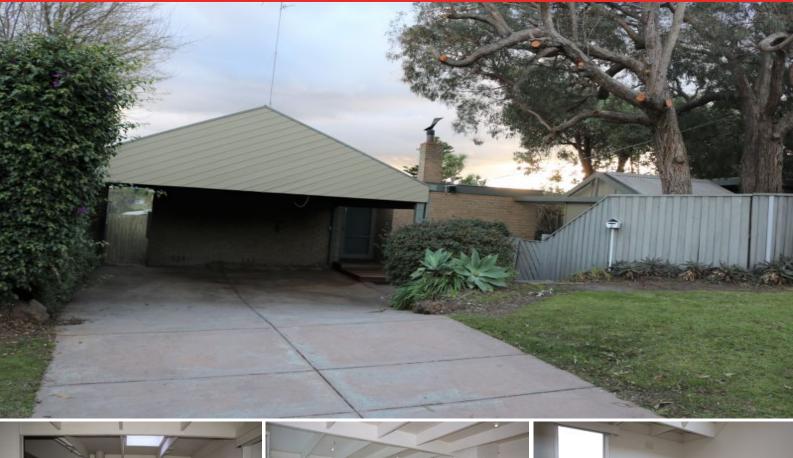

At the very front of the house there is a double carport, but there are also 2 storage sheds to cater for bikes, boards, etc. The backyard is fully secured

\*Rent will increase to \$500pw as of July 2020.