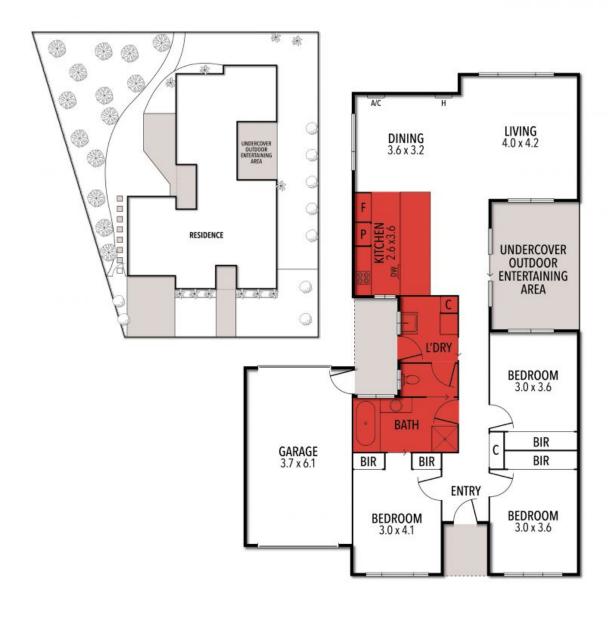

## 2A BOSCARNE AVENUE, TORQUAY

THE ABOVE PLAN IS AN ARTIST'S IMPRESSION ONLY, IT INCLUDES ELEMENTS THAT ARE FOR DISPLAY PURPOSES ONLY AND MAY NOT BE TO SCALE. LANDSCAPING SHOWN IS INDICATIVE ONLY. DIMENSIONS ARE APPROXIMATE.