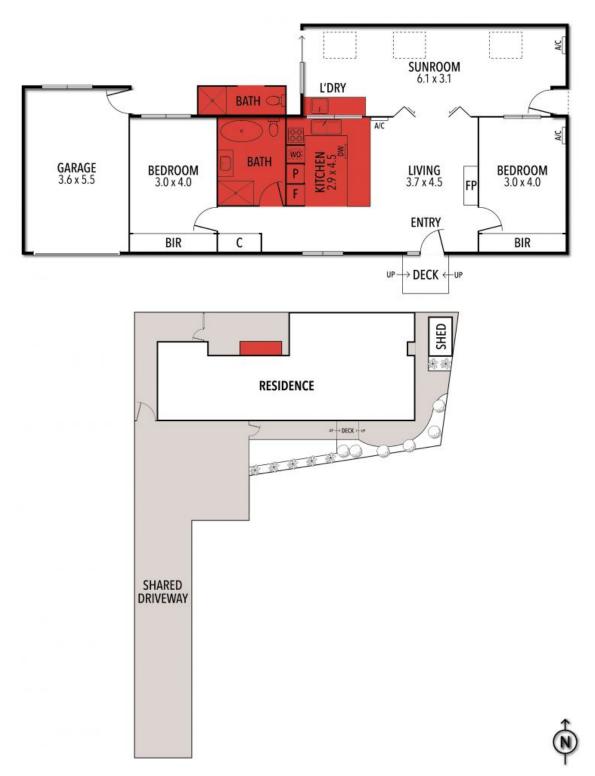

### 2/29 GRANGE CRESCENT, TORQUAY

THE ABOVE PLAN IS AN ARTIST'S IMPRESSION ONLY, IT INCLUDES ELEMENTS THAT ARE FOR DISPLAY PURPOSES ONLY AND MAY NOT BE TO SCALE. LANDSCAPING SHOWN IS INDICATIVE ONLY. DIMENSIONS ARE APPROXIMATE.