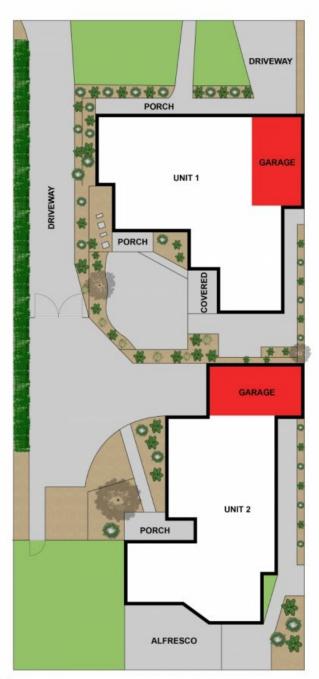

## Karen Purcell

0448510143

karenp@haydenleopold.com.au

Approx Unit 1 Area 125m² Approx Unit 2 Area 122m² Approx Land Area 842m²

Whilst bwrm.com.au has made every attempt to ensure the accuracy of the floor plan contained here, measurements are approximate and no responsibility is taken for any error, omission, or mis-statement. This clain is for illustrative ournoses only.