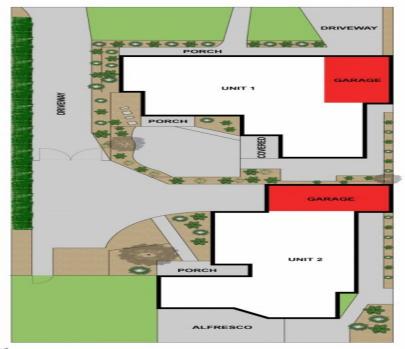

## Karen Purcell

0448510143

karenp@haydenleopold.com.au

Approx Unit 1 Area 125m² Approx Unit 2 Area 122m² Approx Land Area 842m²

Whilst bwrm.com.au has made every attempt to ensure the accuracy of the floor plan contained here, measurements are approximate and no responsibility is taken for any error, omission, or mis-statement. This clain is for illustrative ournoses only.