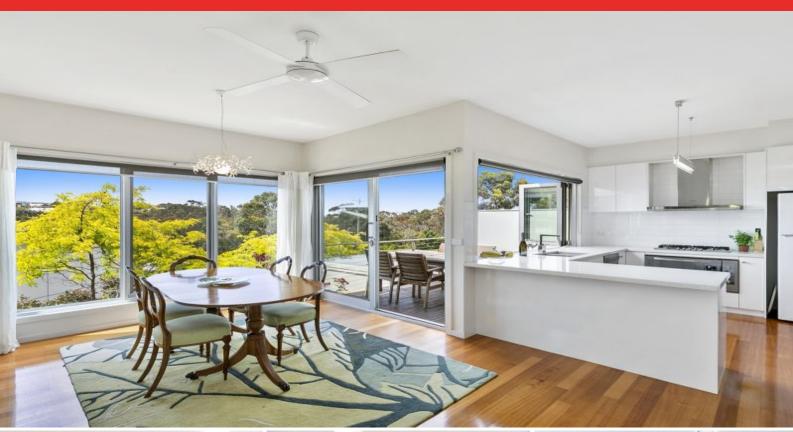

## Views And Sunny Parkside Living

Private Inspections Welcome - By Appointment Only

Nestled into lush gardens and perfectly positioned to enjoy all day sun, this spacious light filled town home is sure to impress.

Downstairs features a master bedroom with a cleverly organised walk-in robe; a large en-suite with spa bath; and sliding door access to a sheltered garden patio. Two additional bedrooms boast ample storage. The larger of the two, with a sitting area, external entry and private terrace, offers an ideal space for overflow accommodation for family or paying guests.