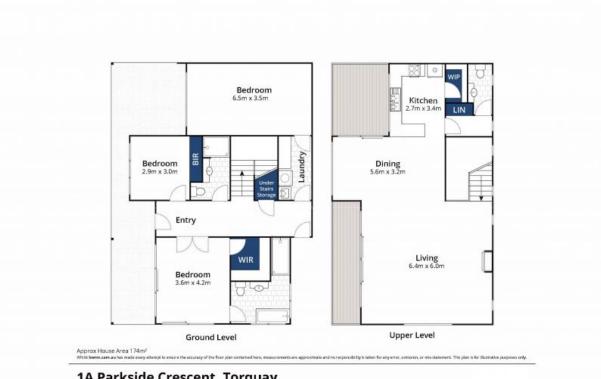

Downstairs features a master bedroom with a cleverly organised walk-in robe; a large en-suite with spa bath; and sliding door access to a sheltered garden patio. Two additional bedrooms boast ample storage. The larger of the two, with a sitting area, external entry and private terrace, offers an ideal space for overflow accommodation for family or paying guests.