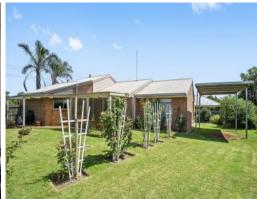

Occupying a corner block that boasts vehicle access to the north-facing backyard, this property comes with a whole lot of perks! Inside, the original interiors are in spotless condition. The formal lounge/dining zone overlooks the front garden, while the open plan living/meals/kitchen zone is perfect for casual living. The updated kitchen boasts a built-in pantry, breakfast bar, and stainless steel appliances (dishwasher, oven, gas hob, rangehood