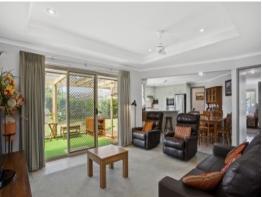

Occupying a corner block that boasts vehicle access to the north-facing backyard, this property comes with a whole lot of perks! Inside, the original interiors are in spotless condition. The formal lounge/dining zone overlooks the front garden, while the open plan living/meals/kitchen zone is perfect for casual living. The updated kitchen boasts a built-in pantry, breakfast bar, and stainless steel appliances (dishwasher, oven, gas hob, rangehood