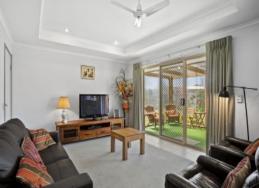

Occupying a corner block that boasts vehicle access to the north-facing backyard, this property comes with a whole lot of perks! Inside, the original interiors are in spotless condition. The formal lounge/dining zone overlooks the front garden, while the open plan living/meals/kitchen zone is perfect for casual living. The updated kitchen boasts a built-in pantry, breakfast bar, and stainless steel appliances (dishwasher, oven, gas hob, rangehood