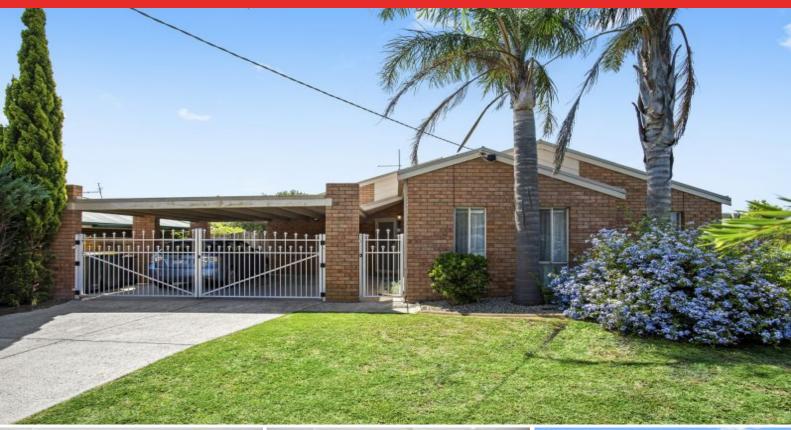

### Cherished Home With Backyard Vehicle Access!

Perfectly positioned within walking distance to Gateway Plaza, this home presents an irresistible choice for first homebuyers, downsizers, and investors alike!

Occupying a corner block that boasts vehicle access to the north-facing backyard, this property comes with a whole lot of perks! Inside, the original interiors are in spotless condition. The formal lounge/dining zone overlooks the front garden, while the open plan living/meals/kitchen zone is perfect for casual living. The updated kitchen boasts a built-in pantry, breakfast bar, and stainless steel appliances (dishwasher, oven, gas hob, rangehood

**Price:** \$480,000 - \$510,000

**Property Type:** House **Land:** 603 m2