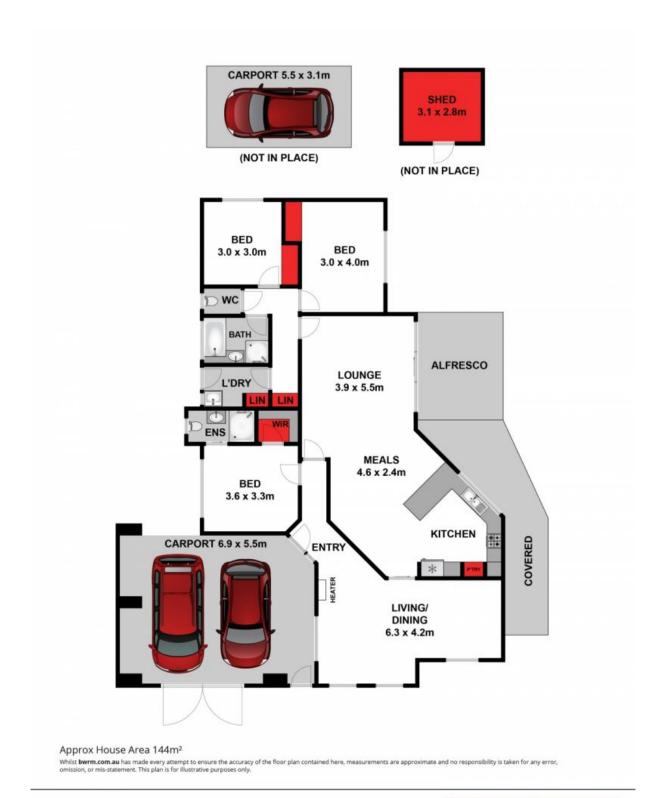

Occupying a corner block that boasts vehicle access to the north-facing backyard, this property comes with a whole lot of perks! Inside, the original interiors are in spotless condition. The formal lounge/dining zone overlooks the front garden, while the open plan living/meals/kitchen zone is perfect for casual living. The updated kitchen boasts a built-in pantry, breakfast bar, and stainless steel appliances (dishwasher, oven, gas hob, rangehood