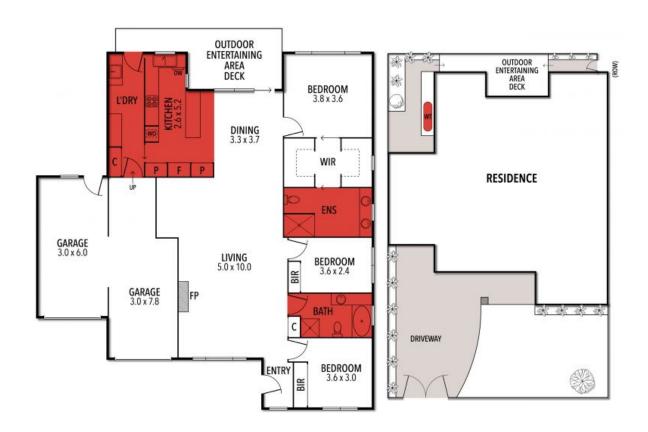

## 1/1 BOSTON ROAD, TORQUAY

THE ABOVE PLAN IS AN ARTIST'S IMPRESSION ONLY, IT INCLUDES ELEMENTS THAT ARE FOR DISPLAY PURPOSES ONLY AND MAY NOT BE TO SCALE. LANDSCAPING SHOWN IS INDICATIVE ONLY. DIMENSIONS ARE APPROXIMATE.