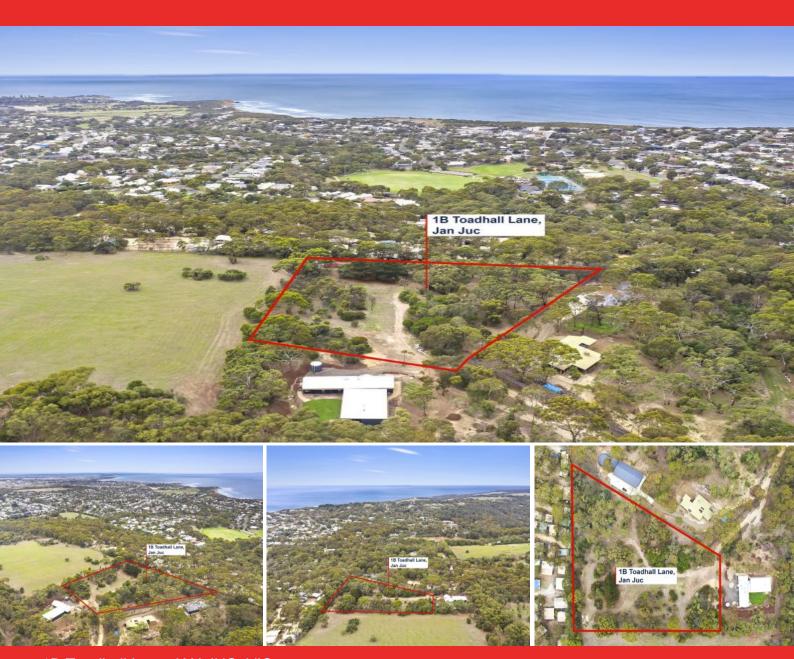

## Pristine Jan Juc Acreage

 $\ensuremath{^{***}}\xspace$  Enter Bells Boulevard from Great Ocean Road whilst road works underway  $\ensuremath{^{***}}\xspace$ 

Build your dream home on this pristine 3.2 acre (approx.) allotment, nestled amongst yellow gums and beautiful native flora and only a 2 minute drive from world renowned Bells Beach are just some of the reasons why this block is an amazing opportunity.

With a Northerly aspect and a gentle fall to the rear, this block has a huge 5000m2 (approx.) building envelope with electricity, water and telephone available.

This is your opportunity to obtain one of the last remaining untouched bush blocks in the area.