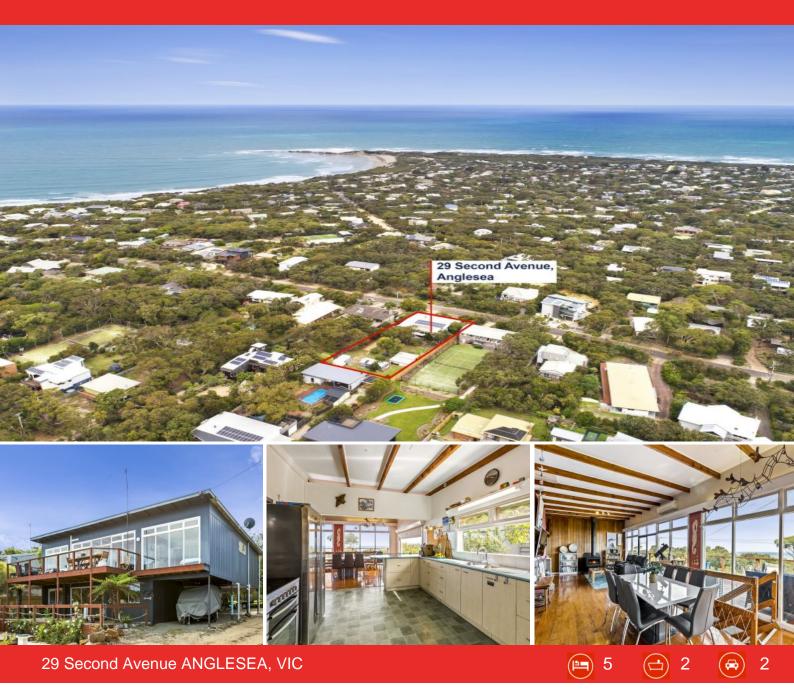

## Quintessential Coastal Living with Views

Private Inspections Welcome - By Appointment Only

If views with wow factor are on your wish list, this cherished beach house is the one. Elevated and sunny with room for the whole family, you will love the proximity to Point Roadknight beach in this super quiet location.

Upstairs features an open plan living zone that is all about the extensive coastal vista showcasing the coastline from Anglesea, beyond Aireys, through to Lorne. Floor to ceiling glazing and sliding doors invite in the views and natural light and there is easy access to the deck for entertaining. A freestanding wood fire and split system keep this space comfortable all year round. The kitchen includes a walk-in pantry and plentiful cupboards. The adjacent study enjoys garden views and the north facing deck at the rear is a sheltered suntrap that offers additional outdoor living. More views are on display in the master bedroom that includes built in robes and a cleverly concealed en-suite. Two more bedrooms are also on this level. Downstairs highlights include a large rumpus room; two further bedrooms and the perfect mud room/bathroom for an easy clean up after a day at the nearby b