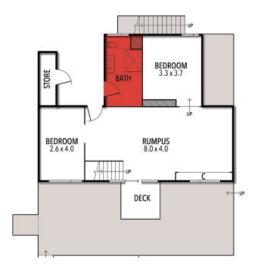

Upstairs features an open plan living zone that is all about the extensive coastal vista showcasing the coastline from Anglesea, beyond Aireys, through to Lorne. Floor to ceiling glazing and sliding doors invite in the views and natural light and there is easy access to the deck for entertaining. A freestanding wood fire and split system keep this space comfortable all year round. The kitchen includes a walk-in pantry and plentiful cupboards. The adjacent study enjoys garden views and the north facing deck at the rear is a sheltered suntrap that offers additional outdoor living. More views are on display in the master bedroom that includes built in robes and a cleverly concealed en-suite. Two more bedrooms are also on this level. Downstairs highlights include a large rumpus room; two further bedrooms and the perfect mud room/bathroom for an easy clean up after a day at the nearby b