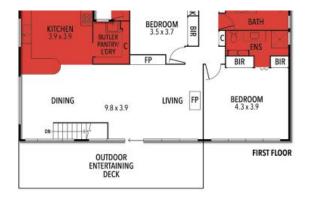

Upstairs features an open plan living zone that is all about the extensive coastal vista showcasing the coastline from Anglesea, beyond Aireys, through to Lorne. Floor to ceiling glazing and sliding doors invite in the views and natural light and there is easy access to the deck for entertaining. A freestanding wood fire and split system keep this space comfortable all year round. The kitchen includes a walk-in pantry and plentiful cupboards. The adjacent study enjoys garden views and the north facing deck at the rear is a sheltered suntrap that offers additional outdoor living. More views are on display in the master bedroom that includes built in robes and a cleverly concealed en-suite. Two more bedrooms are also on this level. Downstairs highlights include a large rumpus room; two further bedrooms and the perfect mud room/bathroom for an easy clean up after a day at the nearby b