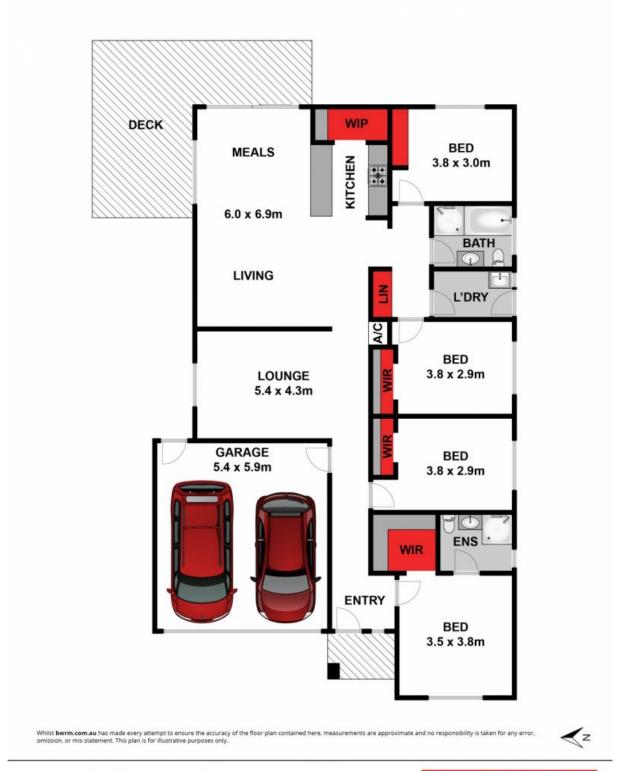

## Instant Appeal, Coastal Feel

Private Inspections Welcome

Situated in the highly sought after Oakdene Estate, this spacious single level home won't last long and you will surely fall in love with its unique location, overlooking a bush setting. Surrounded by the best the Bellarine Peninsula has to offer, this property presents an ideal prospect for the first home buyer or investor. Enjoy living in this highly attractive and vibrant estate, just a short stroll from the Kingston Village Shopping Centre, handy to schools and the beach beckoning close by. The generous floor plan comprises 4 bedrooms, 2 bathrooms and 2 separate living areas. Warm and inviting, open plan living is at the hub of the home and flows to a delightful and spacious alfresco deck, perfect for entertaining family and friends. The stylish kitchen offers an oversized Westinghouse oven, walk in pantry and a breakfast bar for casual dining. White plantation shutters in the master bedroom give a lovely coastal vibe, complete with ensuite and walk in robe. The remaining bedrooms are generous in size, (master with ceiling fan) and offering either walk in or built in robes and share a modern central family bathroom. With ducted heating and split systems, the house oozes comfort and the option of 2 separate living areas offers that sough

Price: \$645,000 Property Type: House Land: 435 m2