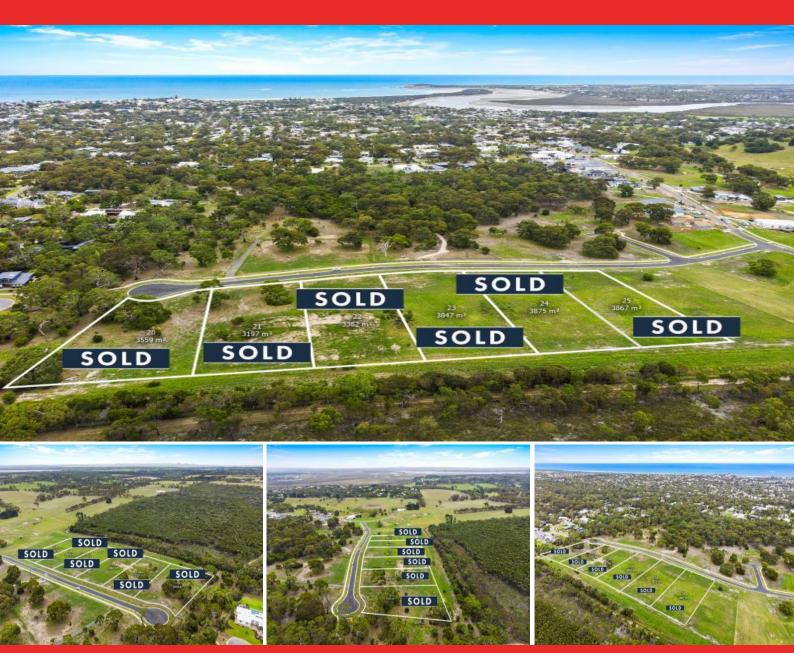

Stage 7B/ Yellow Gums Estate OCEAN GROVE,

## Ultimate Coastal Lifestyle-Bush and Beach

This superb precinct is fast becoming a highly sought after piece of paradise and the release of these blocks offer the flexibility to plan and build an outstanding contemporary home (STCA) and having space for the kids to play, explore and grow in a semi-rural environment and be just minutes from some of the best surf beaches in the region. Another appealing aspect is the restrictive land covenants to protect the integrity of the estate and create links with the adjoining nature reserve.

RESERVE PRICES:

Lot 20 Alfred Court - SOLD Lot 21 Alfred Court - SOLD

Lot 22 Alfred Court - 3364m2 \$770,000

**Price:** \$770,000 - \$800,000

Property Type: Land