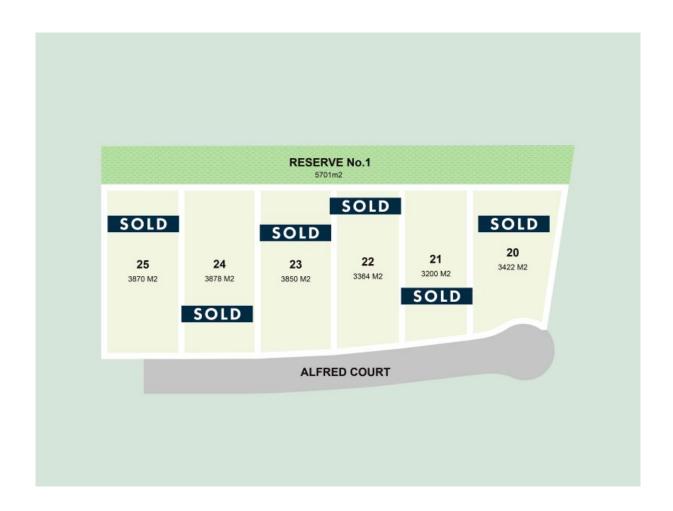

RESERVE PRICES:

Lot 20 Alfred Court - SOLD Lot 21 Alfred Court - SOLD

Lot 22 Alfred Court - 3364m2 \$770,000

**Price:** \$770,000 - \$800,000

Property Type: Land