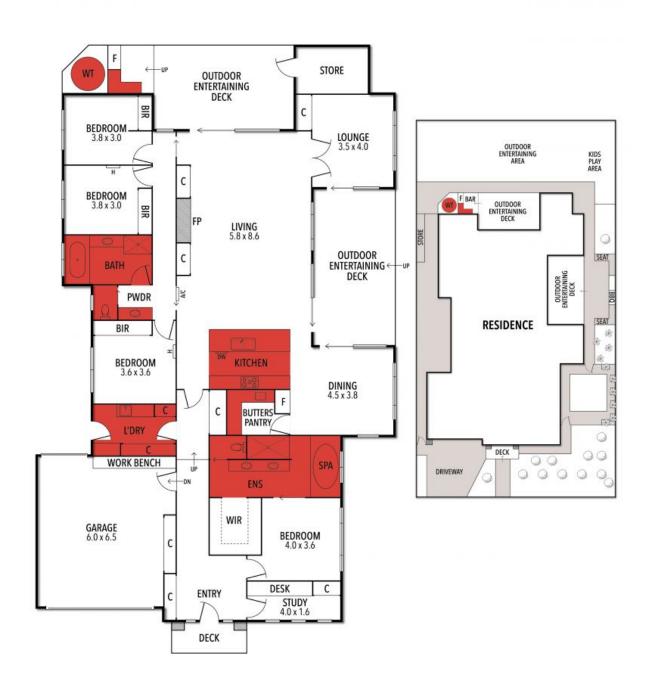

## 6 BALLYLIFFEN CRESCENT, TORQUAY

THE ABOVE PLAN IS AN ARTIST'S IMPRESSION ONLY, IT INCLUDES ELEMENTS THAT ARE FOR DISPLAY PURPOSES ONLY AND MAY NOT BE TO SCALE. LANDSCAPING SHOWN IS INDICATIVE ONLY. DIMENSIONS ARE APPROXIMATE.