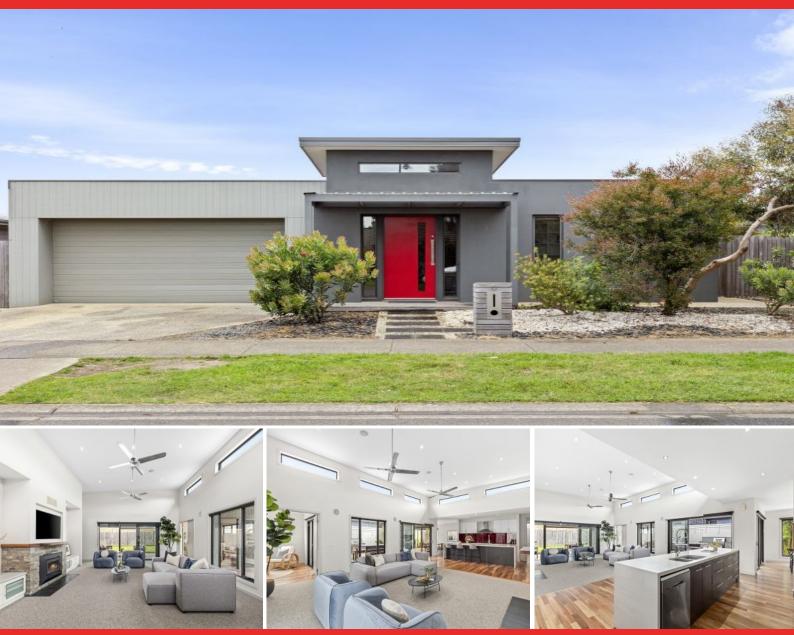

### 6 Ballyliffen Crescent TORQUAY, VIC

#### Entertainer's Paradise

This generously proportioned property sits in a quiet corner of the Sands Estate and yet it is so close to everything loved about Torquay. From the moment you step inside it is obvious that this is a home with a difference. The large light filled entrance hall, with its soaring ceilings and polished timber floors hints, at what you will find inside.

Nestled into an established neighbourhood with easy access to The Sands golf course and facilities; this is a home for anyone who wants to make the most of life on the coast.

Price: \$1,550,000 - \$1,590,000