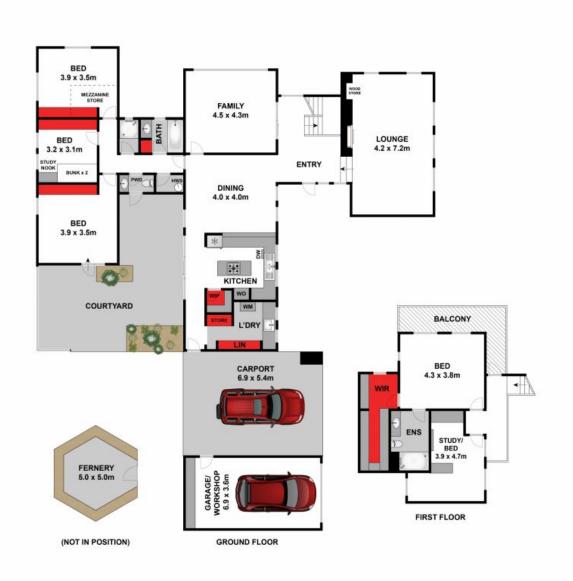

The sunken lounge is graced with an open fireplace, while the family room creates a peaceful setting for the whole family to enjoy. The dining/kitchen zone opens onto the tranquil alfresco, which will entice you to sit back and relish your picturesque surroundings. The kitchen boasts a walk-in pantry and stainless steel appliances (double-drawer dishwasher, wall oven, electric cooktop). Three BRs with built-in robes (one with direct alfresco access), bathroom, shower room, powder room, and laundry with storage complete the downstairs

## Karen Purcell

0448510143

karenp@haydenleopold.com.au

Approx House Area 234m<sup>2</sup>

Whist bwrm.com.au has made every attempt to ensure the accuracy of the floor plan contained here, measurements are approximate and no responsibility is taken for any error omission. or mis-statement. This plan is for illustrative ournoses only.