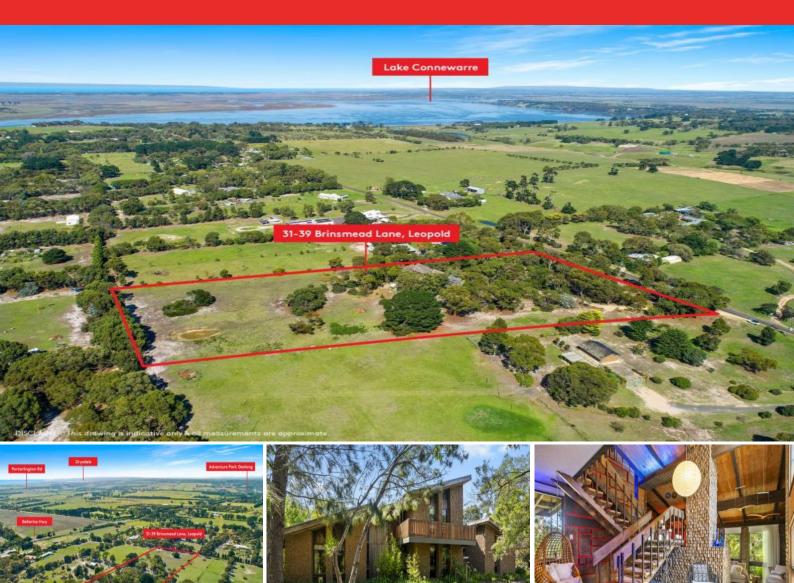

31-39 Brinsmead Lane LEOPOLD, VIC

5

2

## Private Inspections Available

Mid-Century Masterpiece On Approx. 5 Acres!

Architecturally designed by one of Melbourne's Multi Award-Winning architects, this family home is set upon approx. 5 acres. Exuding retro charm and with rustic gardens surrounding the home, this private and tranquil lifestyle is yours to keep!

31-39 Brinsmead Lane, Leopold