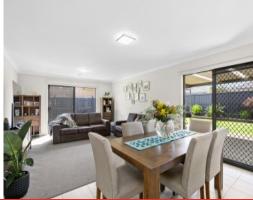

With the interiors in immaculate condition, there's nothing left to do but move in and enjoy. The open plan living/dining/kitchen zone creates the lively hub of the home, with sliding doors opening onto both the backyard and spacious outdoor entertaining deck. This indoor-outdoor flow is perfect for modern-day living and entertaining loved ones. The kitchen features stone benchtops, a built-in pantry, and stainless steel appliances (dishwasher and 900mm oven, gas hob, rangehood). The lounge creates yet another spot to pop up your feet