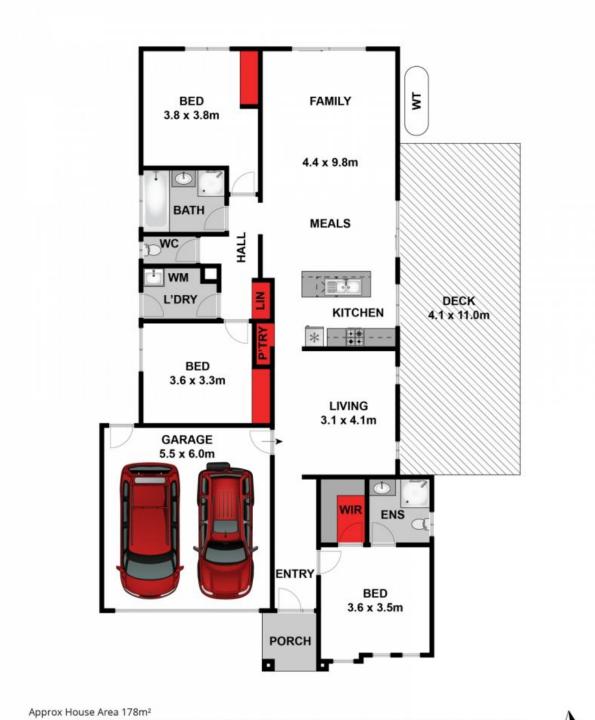

With the interiors in immaculate condition, there's nothing left to do but move in and enjoy. The open plan living/dining/kitchen zone creates the lively hub of the home, with sliding doors opening onto both the backyard and spacious outdoor entertaining deck. This indoor-outdoor flow is perfect for modern-day living and entertaining loved ones. The kitchen features stone benchtops, a built-in pantry, and stainless steel appliances (dishwasher and 900mm oven, gas hob, rangehood). The lounge creates yet another spot to pop up your feet