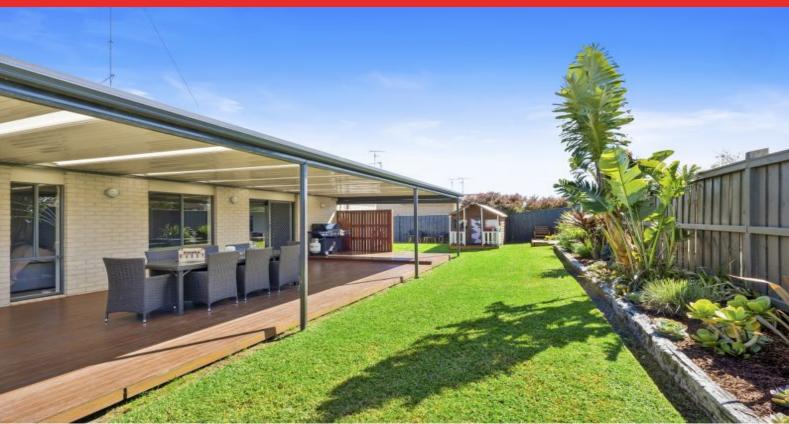

With the interiors in immaculate condition, there's nothing left to do but move in and enjoy. The open plan living/dining/kitchen zone creates the lively hub of the home, with sliding doors opening onto both the backyard and spacious outdoor entertaining deck. This indoor-outdoor flow is perfect for modern-day living and entertaining loved ones. The kitchen features stone benchtops, a built-in pantry, and stainless steel appliances (dishwasher and 900mm oven, gas hob, rangehood). The lounge creates yet another spot to pop up your feet