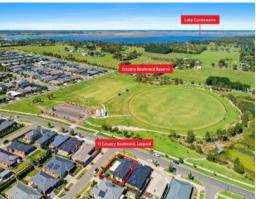

## **Delightful Family Living Awaits?**

Occupying a corner block on approx. 518m2, this home offers room to move both inside and out!

Positioned directly opposite the sporting grounds, you'll love that a lush green outlook is yours to keep. Public transport is footsteps away, while a short stroll will find you at the local playground and BBQ facilities. Easy access to the Gateway Plaza and Leopold P.S. puts the practical elements in place.