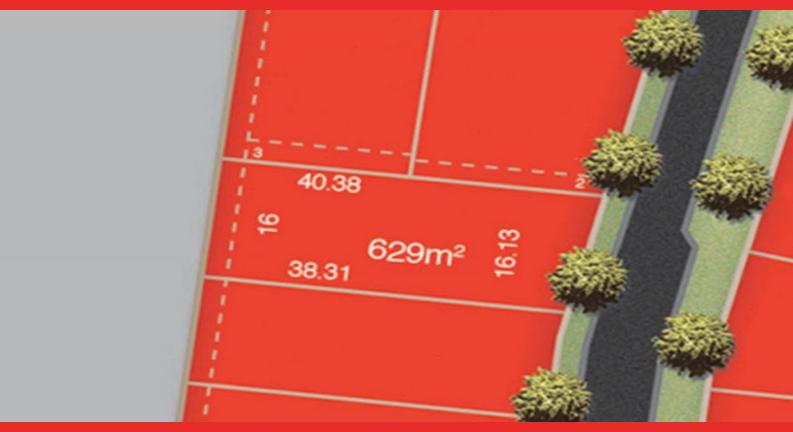

With a 16 meter frontage and a depth of 40 meters, this lot offers a total of 629 square meters of level ground ready to build.

The Zeally Sands Estate is located a short stroll to the beach and the Sands Golf Course. With numerous Schools located nearby, it really is the ideal location for families or a great investment.