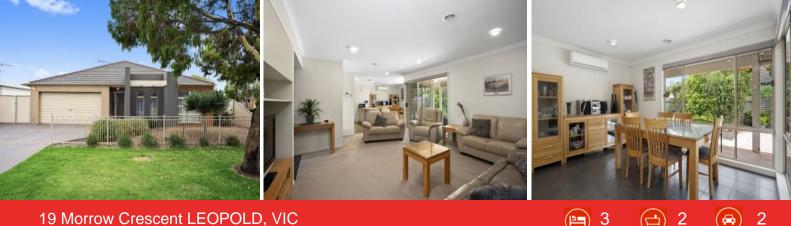

## 19 Morrow Crescent LEOPOLD, VIC

## Private Inspections Available

Easy Living With A North-Facing Yard & Caravan Storage!

Whether you're dreaming of owning your own home, searching for a terrific investment, or on the hunt for the perfect downsizer, this home will be at the top of your list! Featuring a north-facing backyard and secure storage space for a caravan or boat, this home is simply charming!

The Master Bedroom overlooks the backyard, with the walk-in robe leading through to the en suite. Two additional bedrooms with built-in robes share close access to main bathroom, while the separate toilet and laundry with external access complete the layout. Modcons include ducted heating, two split-system air conditioners, and ducted vacuum. Established gardens surround the backyard, which is also home to lush lawn and a garden shed. 3KW of solar panels benefits both the environment and your bank account, while a veggie garden and 2