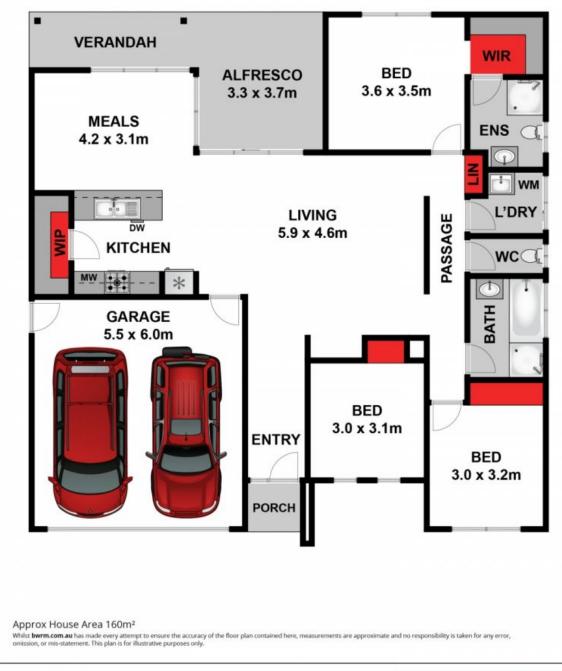

The Master Bedroom overlooks the backyard, with the walk-in robe leading through to the en suite. Two additional bedrooms with built-in robes share close access to main bathroom, while the separate toilet and laundry with external access complete the layout. Modcons include ducted heating, two split-system air conditioners, and ducted vacuum. Established gardens surround the backyard, which is also home to lush lawn and a garden shed. 3KW of solar panels benefits both the environment and your bank account, while a veggie garden and 2