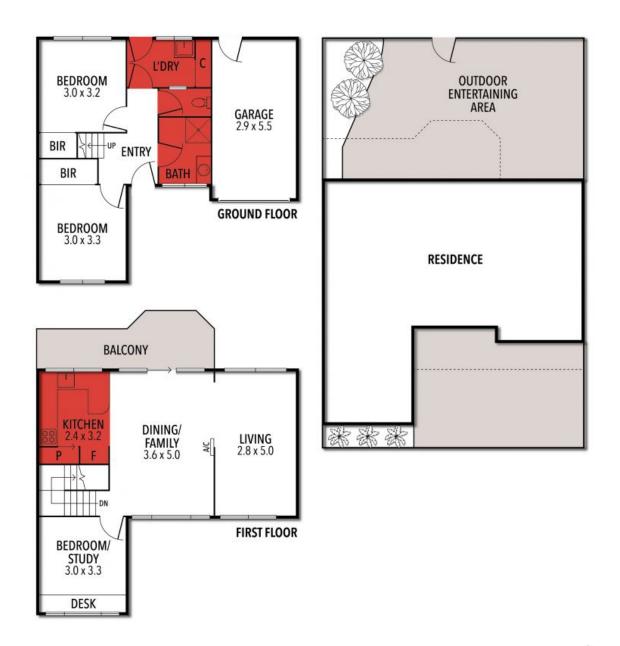

## 2/2 PARK LANE, TORQUAY

THE ABOVE PLAN IS AN ARTIST'S IMPRESSION ONLY, IT INCLUDES ELEMENTS THAT ARE FOR DISPLAY PURPOSES ONLY AND MAY NOT BE TO SCALE. LANDSCAPING SHOWN IS INDICATIVE ONLY. DIMENSIONS ARE APPROXIMATE.