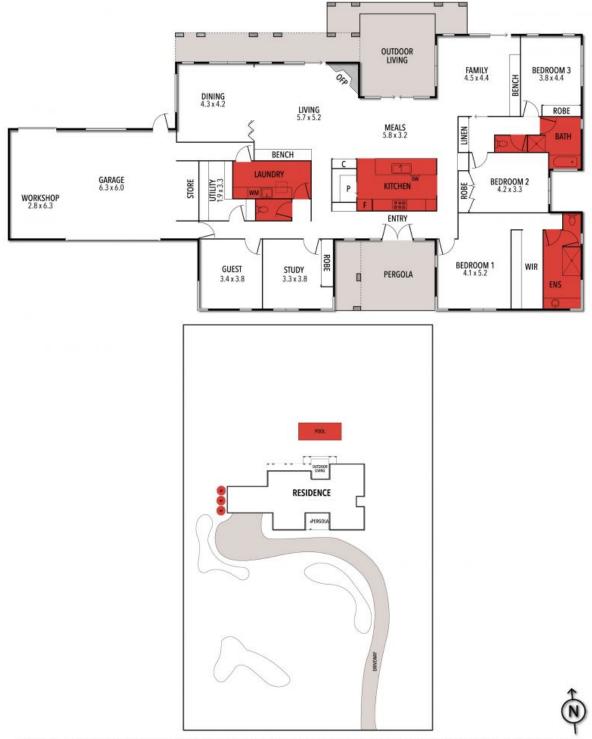

## 304 GROSSMANS ROAD, TORQUAY

THE ABOVE PLAN IS AN ARTIST'S IMPRESSION ONLY, IT INCLUDES ELEMENTS THAT ARE FOR DISPLAY PURPOSES ONLY AND MAY NOT BE TO SCALE. LANDSCAPING SHOWN IS INDICATIVE ONLY. DIMENSIONS ARE APPROXIMATE.