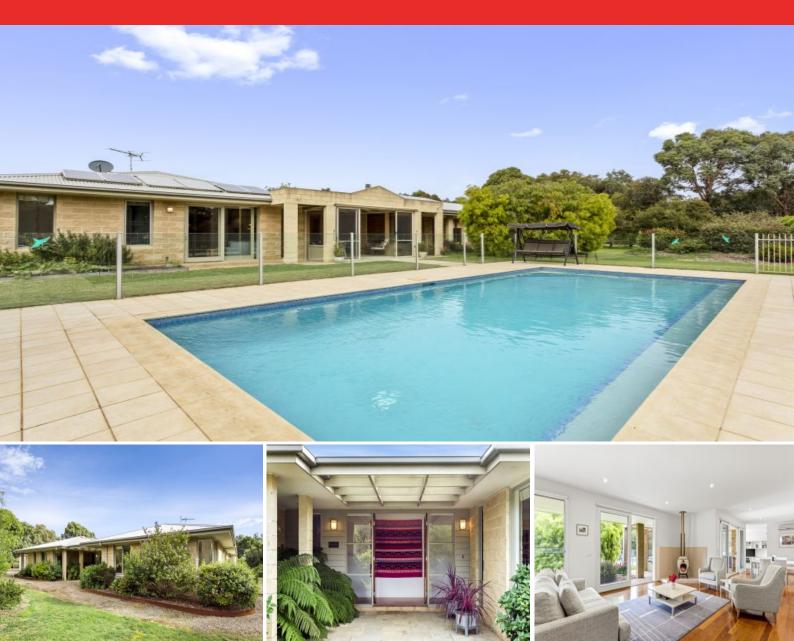

## Live The Dream

Private Inspections - By Appointment Only

Peacefully tucked away down a sweeping driveway, this quality Mark Gleeson built home is a resort like hideaway. Surrounded by 1.5 acres (approx) of easy care native gardens, this home sits nestled into its complementary landscape.

The master suite is king sized, and with a reading corner, generous walk-in robe, gorgeous garden outlook and en-suite, it is an inviting retreat. Two additional bedrooms are clustered around a family sized bathroom with a separate bath and shower. While a guest bedroom and large study (or fifth bedroom) are cleverly situated to provide privacy for all.