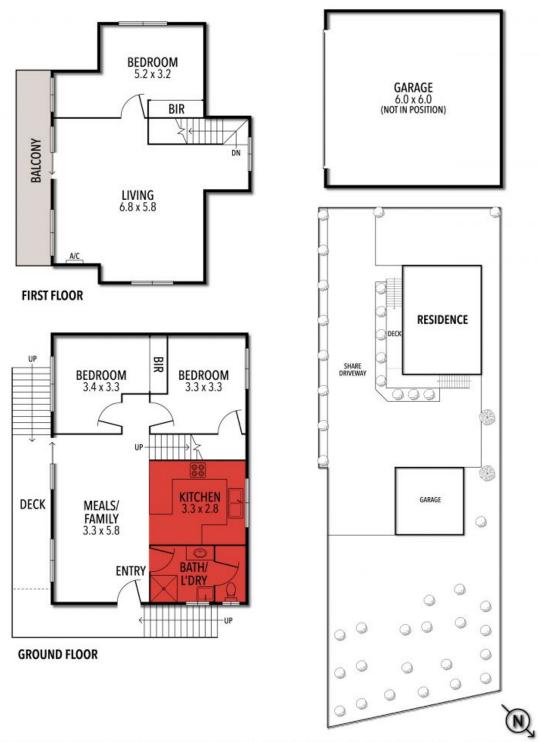

## 4A ALICE ROAD, AIREYS INLET

THE ABOVE PLAN IS AN ARTIST'S IMPRESSION ONLY, IT INCLUDES ELEMENTS THAT ARE FOR DISPLAY PURPOSES ONLY AND MAY NOT BE TO SCALE.

LANDSCAPING SHOWN IS INDICATIVE ONLY. DIMENSIONS ARE APPROXIMATE.