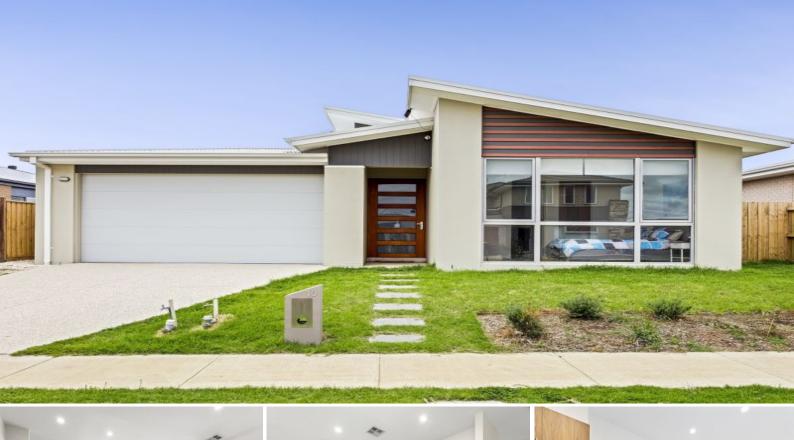

**10 Dupree Street** 

TORQUAY, VIC

| Price:         | \$695,000 - \$730,000 |
|----------------|-----------------------|
| Property Type: | House                 |
| Land:          | 448 m2                |

(123)

4