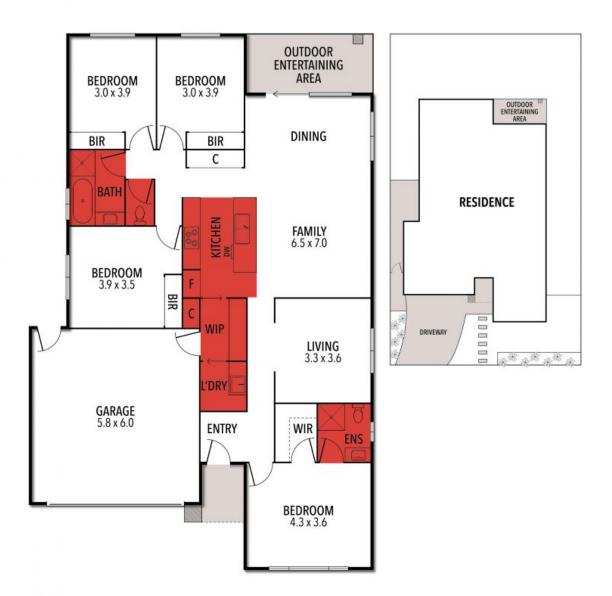

## Private Appointments Available

Private Inspections Welcome - By Appointment Only

The second separate living area is ideal as a media zone or quite break out space. While three generous bedrooms all have built in robes, the master suite includes a large walk-in robe and en-suite. A family sized bathroom, with separate bath and shower completes the floor plan.

## **10 DUPREE STREET, TORQUAY**

THE ABOVE PLAN IS AN ARTIST'S IMPRESSION ONLY, IT INCLUDES ELEMENTS THAT ARE FOR DISPLAY PURPOSES ONLY AND MAY NOT BE TO SCALE. LANDSCAPING SHOWN IS INDICATIVE ONLY. DIMENSIONS ARE APPROXIMATE.