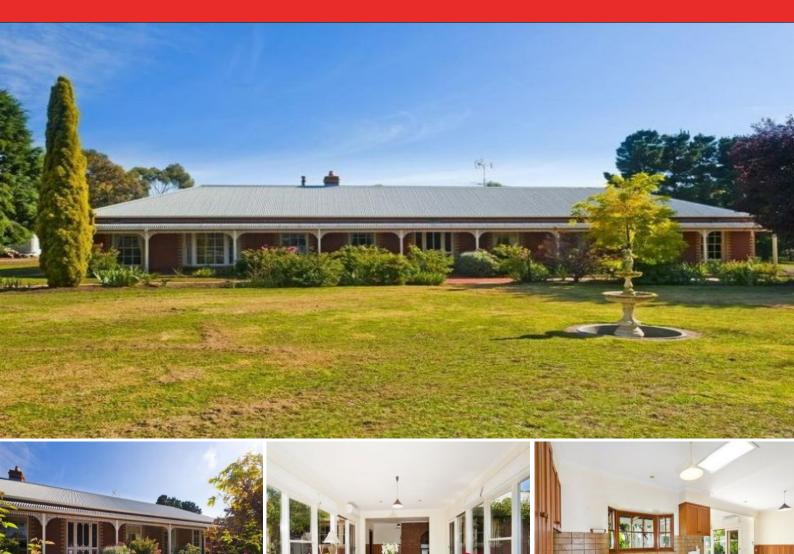

## 535 Boundary Road CHARLEMONT, VIC

## **Spacious Home**

This 8 Acre property situated just minutes from Geelong CBD and beaches. The residence is privately situated at the rear of the property. Consisting of four bedrooms plus a study, brick residence boasts two bathrooms (main with ensuite and walk in robe) in addition to a large family kitchen with electric stove/oven. Sunroom/lounge with split system for heating and cooling, in addition to separate formal dining. A very large double garage provides direct access to the residence. \*\* PHOTO ID REQUIRED FOR ALL INSPECTIONS - INSPECTION BY APPOINTMENT ONLY \*\*