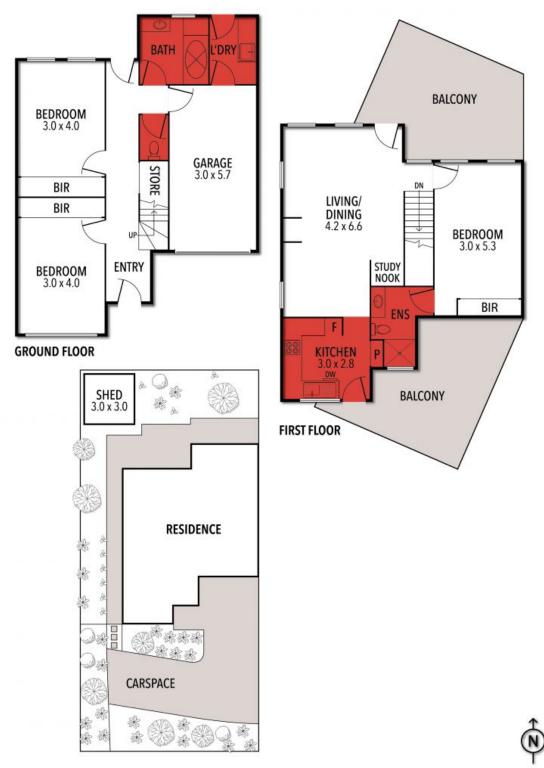

## 3/19 FELIX CRESCENT, TORQUAY

THE ABOVE PLAN IS AN ARTIST'S IMPRESSION ONLY, IT INCLUDES ELEMENTS THAT ARE FOR DISPLAY PURPOSES ONLY AND MAY NOT BE TO SCALE. LANDSCAPING SHOWN IS INDICATIVE ONLY. DIMENSIONS ARE APPROXIMATE.