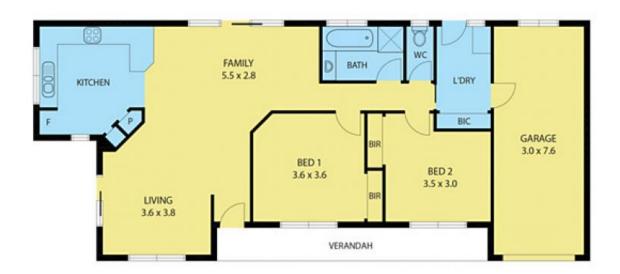

## Picture Perfect \*until December only\*

Situated perfectly in a peaceful and private cul-de-sac close to local convenient store, public transport and within a 7 minute walk to the beach. This delightful home with an abundance of sunny north facing windows boasts a large open plan living and meals area.

A spacious kitchen with lots of light and bench space. There are two bedrooms, both very large and have built in robes.

Outside there is a private east facing private patio which is ideal for BBQ'S or to enjoy the peace and serenity. Can be furnished, until Dec only. \*\*Inspection by appointment with photo  $ID^{**}$ 