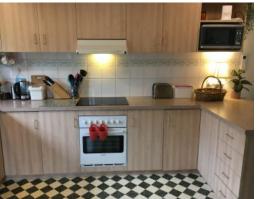

A spacious kitchen with lots of light and bench space. There are two bedrooms, both very large and have built in robes.

Outside there is a private east facing private patio which is ideal for BBQ'S or to enjoy the peace and serenity. Can be furnished, until Dec only. \*\*Inspection by appointment with photo  $ID^{**}$ 